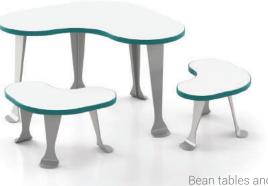

Tables are standard with 1.5"-diameter post legs on a 24"-, 30"- or 36"-diameter top. Chairs and stools are standard with 14" seat height.

Tables are standard at 21" high in bean and square shapes. Custom table shapes are also available. Stools are standard with 12" height.

Bean Collection

SQ BEAN

4020

Snowflake Collection

1805

1855

**Wood Finishes** 

1905