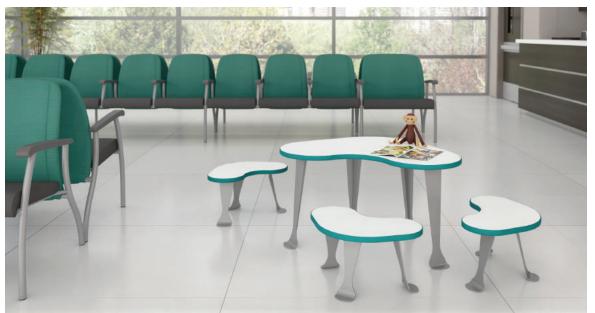

Tables are standard with 1.5"-diameter post legs on a 24"-, 30"- or 36"-diameter top. Chairs and stools are standard with 14" seat height.

Tables are standard at 21" high in bean and square shapes. Custom table shapes are also available. Stools are standard with 12" height.

Bean Collection

SQ BEAN

4020

Snowflake Collection

1805

1855

**Wood Finishes** 

1905