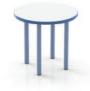

Tables are standard with 1.5"-diameter post legs on a 24"-, 30"- or 36"-diameter top. Chairs and stools are standard with 14" seat height.

Tables are standard at 21" high in bean and square shapes. Custom table shapes are also available. Stools are standard with 12" height.