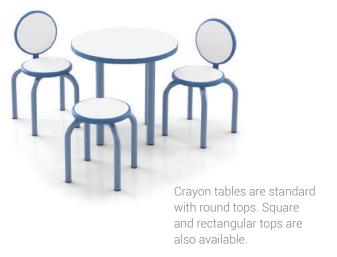

Tables are standard at 22" high and are available in 24", 30" and 36" widths. Round, Square and Snowflake table top shapes are available. Chairs are standard without arms and with 14" seat height.

Crayon Collection