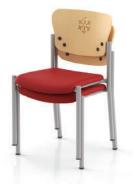

## **Wood Back**

Snowflake's wood back is available with a snowflake, star, moon or sun cut-out at no upcharge.

stains, or stain-to-match at no upcharge

For Snowflake's wood back, choose from nine standard wood

Snowflake chairs and snowflakeshaped tables are stackable. Round and square-shaped tables (non-stackable) are also available.