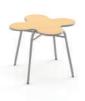

Tables are standard at 22" high and are available in 24", 30" and 36" widths. Round, Square and Snowflake table top shapes are available. Chairs are standard without arms and with 14" seat height.

Crayon Collection

Snowflake chairs and snowflakeshaped tables are stackable. Round and square-shaped tables (non-stackable) are also available.