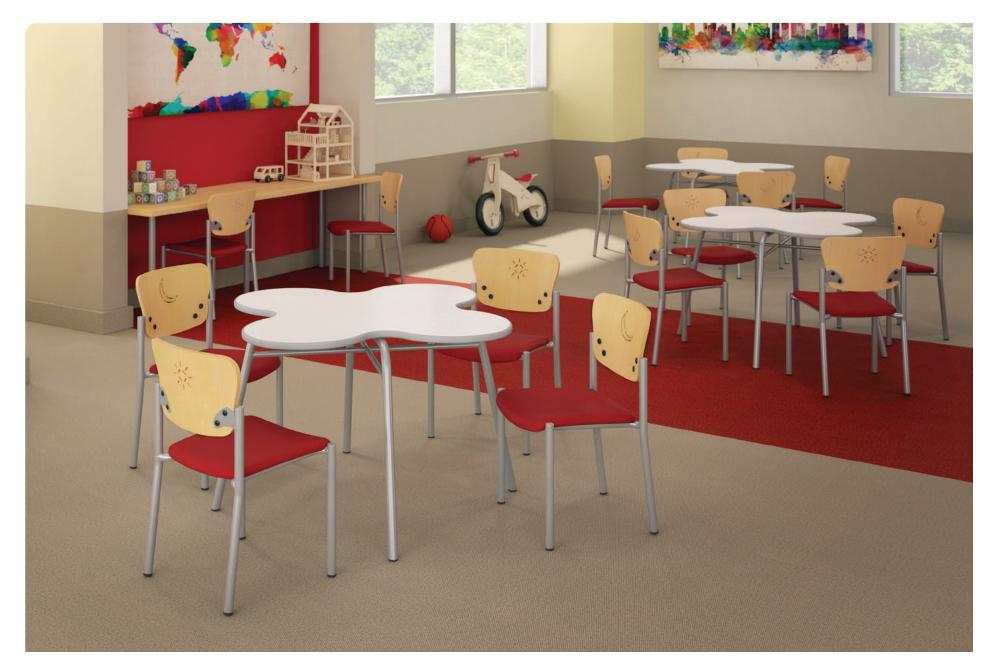

Tables are standard at 22" high and are available in 24", 30" and 36" widths. Round, Square and Snowflake table top shapes are available. Chairs are standard without arms and with 14" seat height.

Crayon Collection

## **Wood Back**

Snowflake's wood back is available with a snowflake, star, moon or sun cut-out at no upcharge.

stains, or stain-to-match at no upcharge

For Snowflake's wood back, choose from nine standard wood

Snowflake chairs and snowflakeshaped tables are stackable. Round and square-shaped tables (non-stackable) are also available.