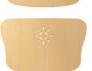

## **Wood Back**

Snowflake's wood back is available with a snowflake, star, moon or sun cut-out at no upcharge.

stains, or stain-to-match at no upcharge

For Snowflake's wood back, choose from nine standard wood

Snowflake chairs and snowflakeshaped tables are stackable. Round and square-shaped tables (non-stackable) are also available.