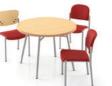

Tables are standard at 22" high and are available in 24", 30" and 36" widths. Round, Square and Snowflake table top shapes are available. Chairs are standard without arms and with 14" seat height.

Crayon Collection