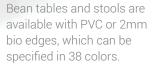

Tables are standard with 1.5"-diameter post legs on a 24"-, 30"- or 36"-diameter top. Chairs and stools are standard with 14" seat height.

Tables are standard at 21" high in bean and square shapes. Custom table shapes are also available. Stools are standard with 12" height.