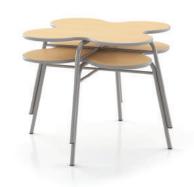

Bean Collection

SQ BEAN

4020

Snowflake Collection

1805

1855

**Wood Finishes** 

1905

Snowflake chairs and snowflakeshaped tables are stackable. Round and square-shaped tables (non-stackable) are also available.