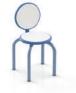

Tables are standard at 22" high and are available in 24", 30" and 36" widths. Round, Square and Snowflake table top shapes are available. Chairs are standard without arms and with 14" seat height.

Crayon Collection

Snowflake chairs and snowflakeshaped tables are stackable. Round and square-shaped tables (non-stackable) are also available.