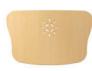

## **Wood Back**

Snowflake's wood back is available with a snowflake, star, moon or sun cut-out at no upcharge.

stains, or stain-to-match at no upcharge

For Snowflake's wood back, choose from nine standard wood

Snowflake chairs and snowflakeshaped tables are stackable. Round and square-shaped tables (non-stackable) are also available.