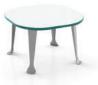

Bean Collection

SQ BEAN

4020

Snowflake Collection

1805

1855

**Wood Finishes** 

1905

Snowflake chairs and snowflakeshaped tables are stackable. Round and square-shaped tables (non-stackable) are also available.