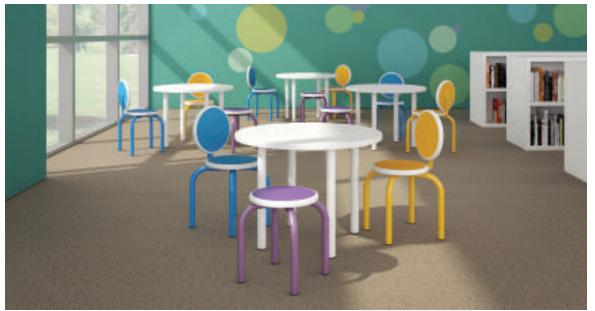

Tables are standard at 22" high and are available in 24", 30" and 36" widths. Round, Square and Snowflake table top shapes are available. Chairs are standard without arms and with 14" seat height.

Crayon Collection