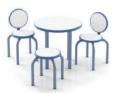

Tables are standard at 22" high and are available in 24", 30" and 36" widths. Round, Square and Snowflake table top shapes are available. Chairs are standard without arms and with 14" seat height.

Crayon Collection

Snowflake chairs and snowflakeshaped tables are stackable. Round and square-shaped tables (non-stackable) are also available.