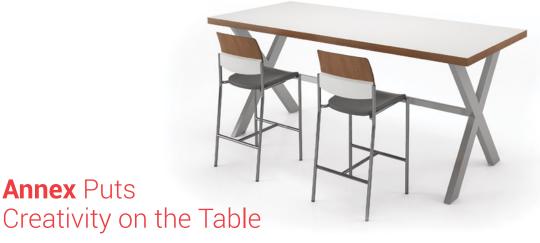

Bring an inviting atmosphere to workplace meetings with Annex.

Featuring a 2" built-up edge and a strikingly sturdy base, Annex is available in seated or standing heights. Specify from a wide range of sizes and finishes, and add power and data for added functionality. The casual design lends itself perfectly to productive teamwork!