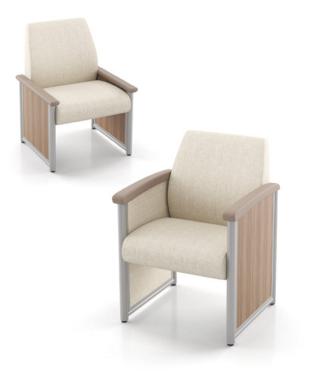

## **Cooper Dwight**—Now for Behavioral Health

Our timeless Cooper Dwight chair can now meet Behavioral Health needs. The added arm panel extends all the way to the floor to reduce ligature points and can be specified with laminate or upholstery. Available with or without arms, Cooper Dwight HD comes standard with tamper-proof fasteners, added weight and nickel-plated Loctite glides. Kydex® arms are also available.