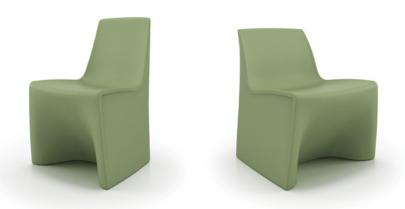

## Hardi-Durability that Can't Be Beat

Made from rotationally molded polyethylene, Hardi's construction is virtually indestructible. The one-piece chair is a breeze to clean and extremely robust. Available in Lounge and Dining designs, the Hardi Series gives specifiers the ability to bring Spec into more Behavioral Health applications. Choose from six inviting colors to create a warm and welcoming environment.