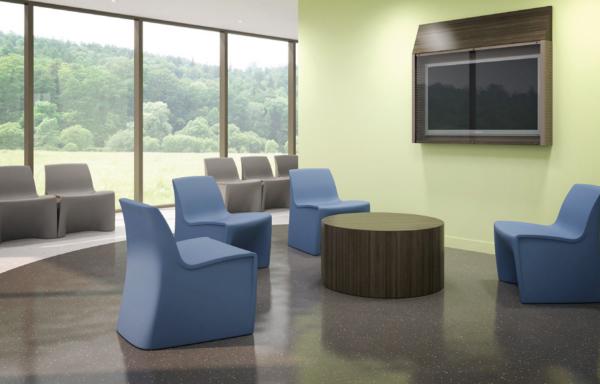

## Hardi-Durability that Can't Be Beat

Made from rotationally molded polyethylene, Hardi's construction is virtually indestructible. The one-piece chair is a breeze to clean and extremely robust. Available in Lounge and Dining designs, the Hardi Series gives specifiers the ability to bring Spec into more Behavioral Health applications. Choose from six inviting colors to create a warm and welcoming environment.