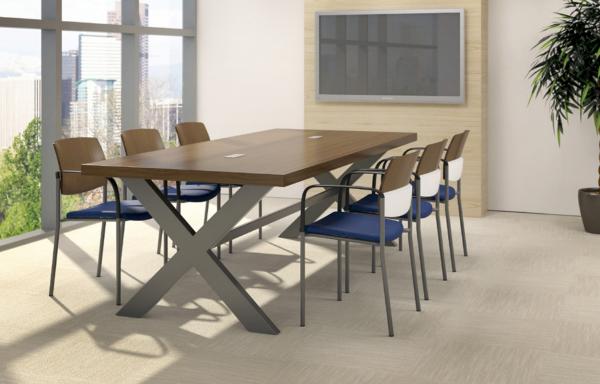

Bring an inviting atmosphere to workplace meetings with Annex.

Featuring a 2" built-up edge and a strikingly sturdy base, Annex is available in seated or standing heights. Specify from a wide range of sizes and finishes, and add power and data for added functionality. The casual design lends itself perfectly to productive teamwork!