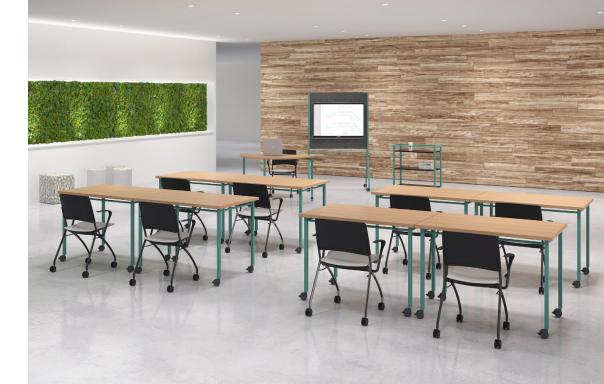

### Latch Making New Connections

As we come together again in offices and classrooms, finding spaces that can be reconfigured as needed are essential—this is where Latch comes in! Latch is a flexible, mobile, and helpful collection designed for collaboration on the go. Easily connect and disconnect tables, shelving units, and presentation screens, depending on your needs. A creative brainstorming session can be converted into a space for a meeting huddle in a matter of minutes with Latch.

The Latch collection includes tables with half-round or rectangle tops, media wall, hospitality cart, and shelving unit.

Easily connect and reconfigure products as needed. Go from a training or classroom set up to...