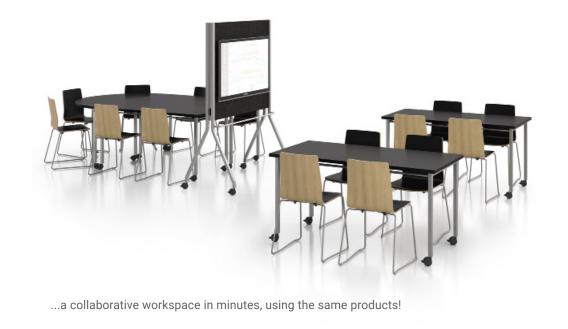

### Latch Making New Connections

As we come together again in offices and classrooms, finding spaces that can be reconfigured as needed are essential—this is where Latch comes in! Latch is a flexible, mobile, and helpful collection designed for collaboration on the go. Easily connect and disconnect tables, shelving units, and presentation screens, depending on your needs. A creative brainstorming session can be converted into a space for a meeting huddle in a matter of minutes with Latch.

The Latch collection includes tables with half-round or rectangle tops, media wall, hospitality cart, and shelving unit.

Easily connect and reconfigure products as needed. Go from a training or classroom set up to...