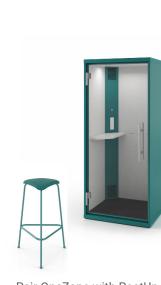

## OneZone

Finding quiet in bustling environments is a breeze with OneZone. Fitted with acoustic sound dampening interior panels, OneZone makes having a private conversation possible in open spaces. Built for people who crave choice, OneZone is available in virtually any exterior color. Stay connected while you work with the built-in power and data module. An option of right or left handles allows OneZone to fit into any space with ease.

Pair OneZone with PostUp for a comfortable seat while