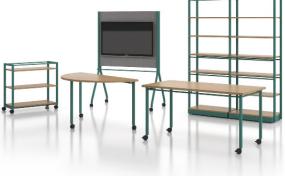

### Latch Making New Connections

As we come together again in offices and classrooms, finding spaces that can be reconfigured as needed are essential—this is where Latch comes in! Latch is a flexible, mobile, and helpful collection designed for collaboration on the go. Easily connect and disconnect tables, shelving units, and presentation screens, depending on your needs. A creative brainstorming session can be converted into a space for a meeting huddle in a matter of minutes with Latch.

The Latch collection includes tables with half-round or rectangle tops, media wall, hospitality cart, and shelving unit.

Easily connect and reconfigure products as needed. Go from a training or classroom set up to...