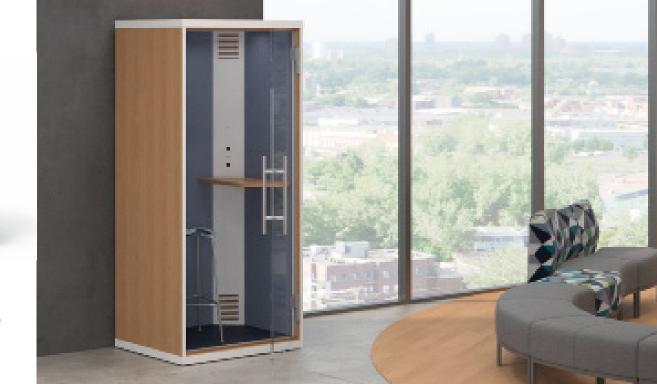

## OneZone

Finding quiet in bustling environments is a breeze with OneZone. Fitted with acoustic sound dampening interior panels, OneZone makes having a private conversation possible in open spaces. Built for people who crave choice, OneZone is available in virtually any exterior color. Stay connected while you work with the built-in power and data module. An option of right or left handles allows OneZone to fit into any space with ease.