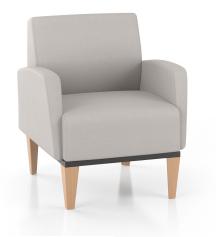

## **Tailor Series** Warmth and Comfort

Tailor's new wood leg design offers a home-like aesthetic and brings warmth to lounge and collaborative spaces. Choose from nine standard stains, or stain to match for no extra charge.