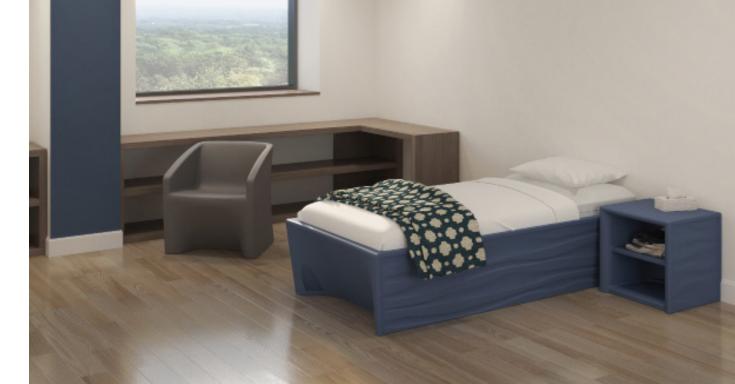

#### Hardi Patient Room Ready

The award-winning Hardi Series has expanded with Hardi Bed and Bedside Table. The patient room ready designs are the same roto-molded build that Hardi is known for, with the addition of biophilic texture on the outer cases. The calming wave-like pattern provides a sense of wellbeing for patients. Available in six soothing colors, both the Bed and Bedside Table can be floor mounted for added security, while extra weight can be added on-site to the Bed.

Hardi Bed is available with select mattresses.