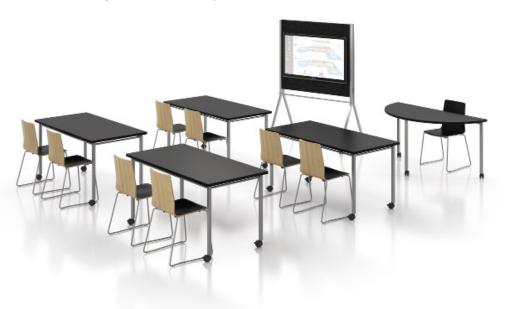

### Latch Making New Connections

As we come together again in offices and classrooms, finding spaces that can be reconfigured as needed are essential—this is where Latch comes in! Latch is a flexible, mobile, and helpful collection designed for collaboration on the go. Easily connect and disconnect tables, shelving units, and presentation screens, depending on your needs. A creative brainstorming session can be converted into a space for a meeting huddle in a matter of minutes with Latch.

The Latch collection includes tables with half-round or rectangle tops, media wall, hospitality cart, and shelving unit.

Easily connect and reconfigure products as needed. Go from a training or classroom set up to...