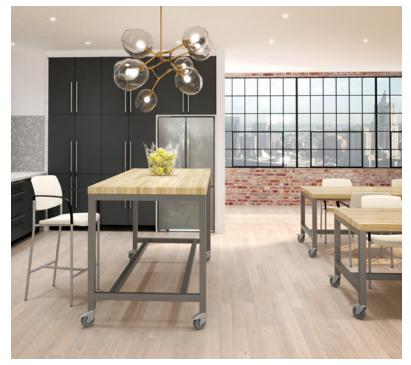

## Factory Table Gets to Work

Factory Table brings the option of mobility to collaborative areas. To support dynamic group tasks, Factory can be specified with glides or industrial locking casters; in a choice of sitting, bar and standing heights; and in a range of widths and lengths. Veneer and laminate tops can be specified as a 2" built-up self or 2mm edge. Optional 1¾" thick solid wood tops are also available.

42" high table is shown with optional footrest.