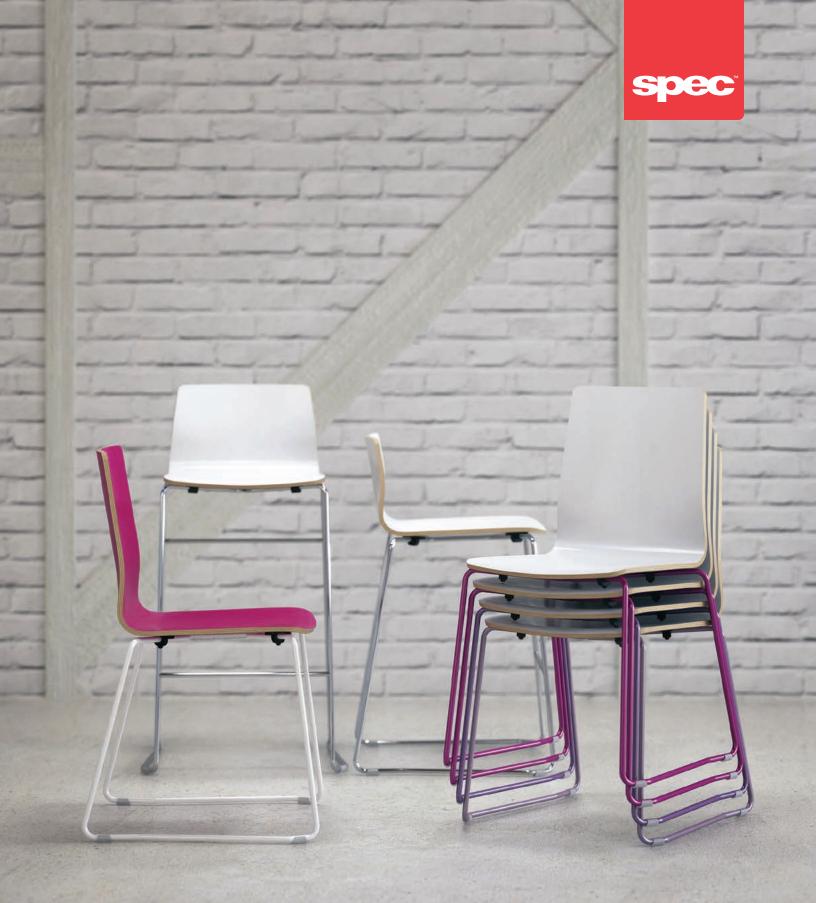

# JAZZY Tuned to Your Beat

JAZZY JAZZY

Jazzy (Bar Height) Shell: Formica, 8794-58 Enamel; Frame: RAL 6019.

Jazzy (Dining Height) Shell: Stained-to-match Wilsonart, 7918K-12 Landmark Wood; Frame: RAL 9016.

Jazzy (Front Cover) Dining Height Shell: Formica, 6907-58 Amarena; Frame: RAL 9016.

Jazzy (Front Cover) Counter Height; Bar Height; Dining Height Stacked Shell: Wilsonart, D427-60 Linen; Frames: RAL 4001, RAL 4006, Chrome.

## The Height of Modern Design

Jazzy has both the looks and the moves! Contoured maple ply shell sits beautifully on the bar, stackable dining and counter height frames to create a design composition that hits the right tone.

### The Freedom to Do What You Want

Jazzy's versatile collaborative design fits into diverse environments: from cafeterias to corporate offices, and training rooms to lounge spaces. Choose from 76 Spectone finishes or chrome for the frame, and for the contoured shell, select a stain or go with matching or contrasting laminates. With infinite finish combinations, Jazzy provides absolute creative freedom for designers of all tastes.