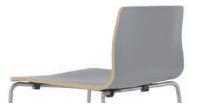

## The Height of Modern Design

Jazzy has both the looks and the moves! Contoured maple ply shell sits beautifully on the bar, stackable dining and counter height frames to create a design composition that hits the right tone.

#### **Maple Ply Shell Options**

Three different looks for Jazzy's maple ply shell equals endless color possibilities!

Staining the shell will finish front, back and the edge in the selected stain.

The shell's front and back can be finished in the same laminate. Maple ply edge is exposed and clear-coated.