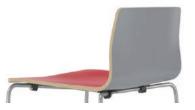

#### **Maple Ply Shell Options**

Three different looks for Jazzy's maple ply shell equals endless color possibilities!

Staining the shell will finish front, back and the edge in the selected stain.

The shell's front and back can be finished in the same laminate. Maple ply edge is exposed and clear-coated.

Choose a different laminate for the front and back. Maple ply edge is exposed and clear-coated.