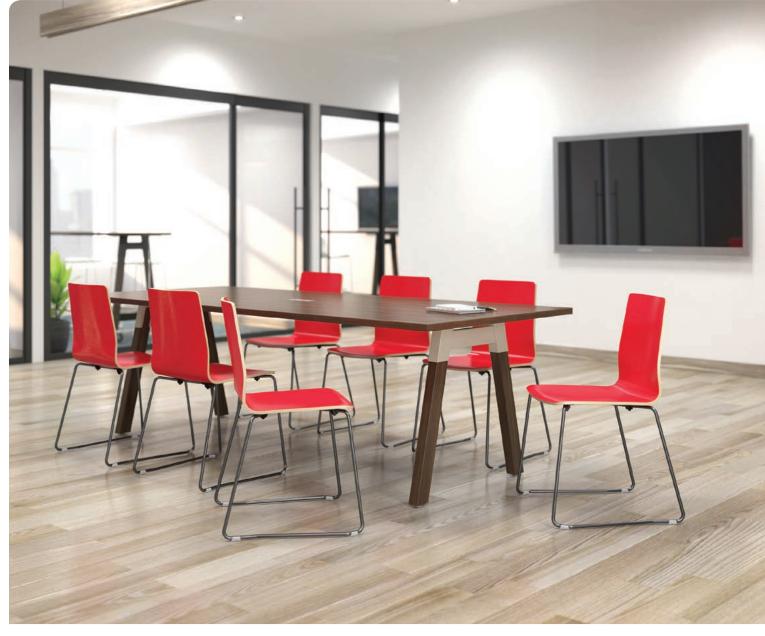

### The Freedom to Do What You Want

Jazzy's versatile collaborative design fits into diverse environments: from cafeterias to corporate offices, and training rooms to lounge spaces. Choose from 76 Spectone finishes or chrome for the frame, and for the contoured shell, select a stain or go with matching or contrasting laminates. With infinite finish combinations, Jazzy provides absolute creative freedom for designers of all tastes.