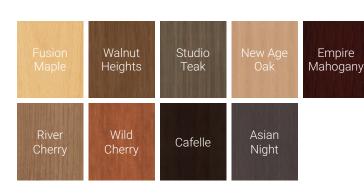

#### **Maple Ply Shell Stains**

Seat shell is available clear-coated or in nine standard wood stains.