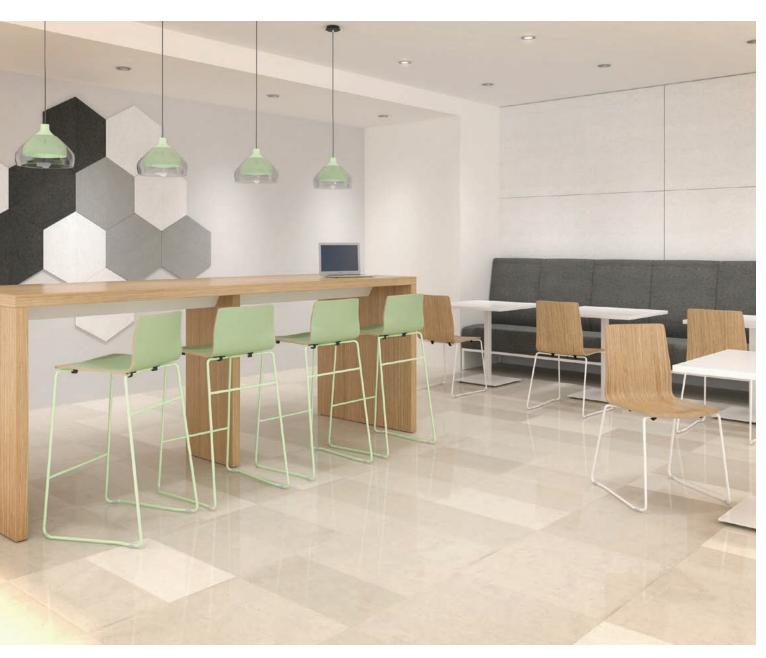

## The Height of Modern Design

Jazzy has both the looks and the moves! Contoured maple ply shell sits beautifully on the bar, stackable dining and counter height frames to create a design composition that hits the right tone.

### The Freedom to Do What You Want

Jazzy's versatile collaborative design fits into diverse environments: from cafeterias to corporate offices, and training rooms to lounge spaces. Choose from 76 Spectone finishes or chrome for the frame, and for the contoured shell, select a stain or go with matching or contrasting laminates. With infinite finish combinations, Jazzy provides absolute creative freedom for designers of all tastes.