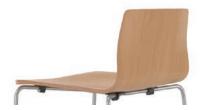

#### **Maple Ply Shell Options**

Three different looks for Jazzy's maple ply shell equals endless color possibilities!

Staining the shell will finish front, back and the edge in the selected stain.

The shell's front and back can be finished in the same laminate. Maple ply edge is exposed and clear-coated.

Choose a different laminate for the front and back. Maple ply edge is exposed and clear-coated.