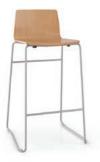

## The Height of Modern Design

Jazzy has both the looks and the moves! Contoured maple ply shell sits beautifully on the bar, stackable dining and counter height frames to create a design composition that hits the right tone.

#### STATEMENT OF LINE

2141 JAZZY DINING HEIGHT

2144 JAZZY COUNTER HEIGHT

2147 JAZZY BAR HEIGHT

2199 JAZZY DOLLY