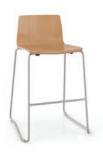

## The Height of Modern Design

Jazzy has both the looks and the moves! Contoured maple ply shell sits beautifully on the bar, stackable dining and counter height frames to create a design composition that hits the right tone.

#### STATEMENT OF LINE

2141 JAZZY DINING HEIGHT

2144 JAZZY COUNTER HEIGHT

2147 JAZZY BAR HEIGHT

2199 JAZZY DOLLY