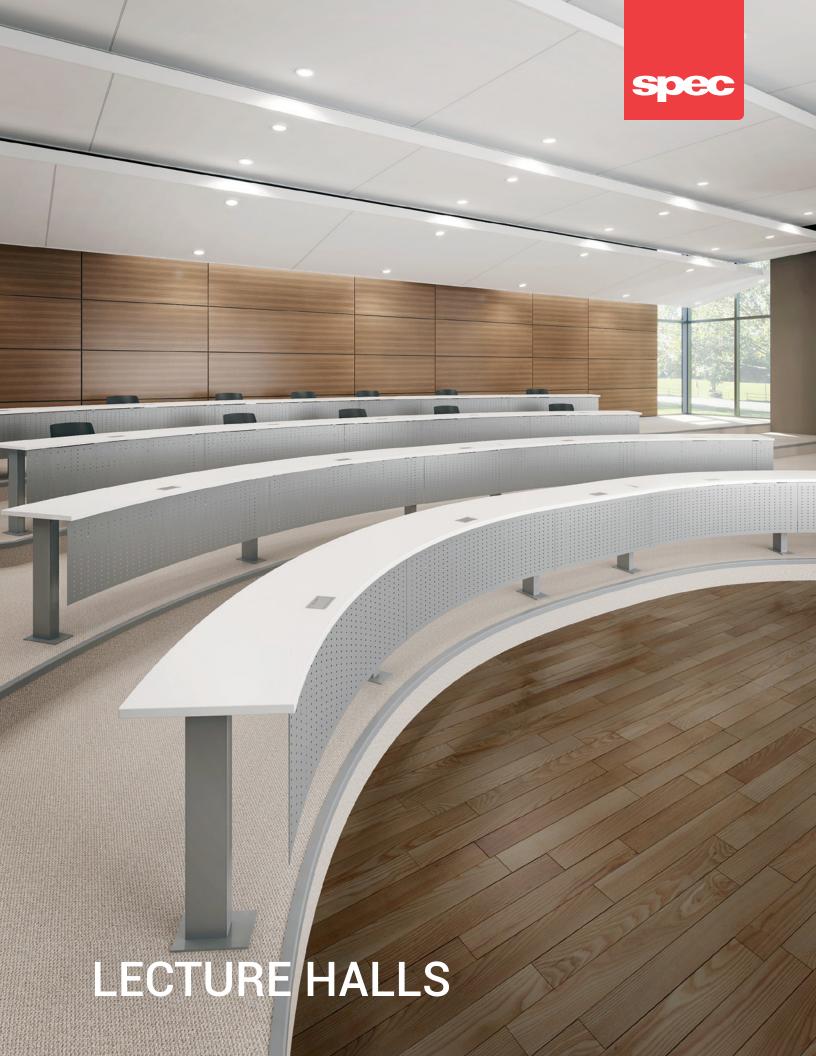

## Lecture Hall Tables for Today's Learning Styles

Design a unique lecture hall with Spec's wide variety of table sizes, shapes and base designs. With floor mounting options, modesty panels and an abundance of power solutions, you can create a stylish environment that's conducive to learning. Choose from an array of edge profiles, laminates and veneers—and stain-to-match is never an upcharge.