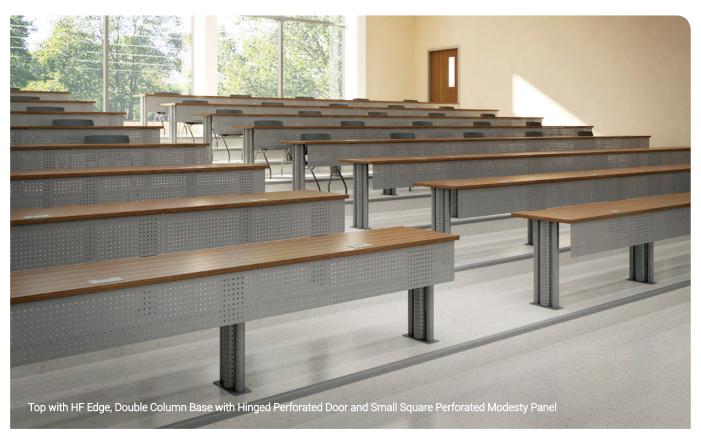

## **Base and Wire Management Options**

Double column with hinged perforated door.

Rectangular Vertical Wire Manager with removable door.

Oval Vertical Wire Manager with hinged door.

Tel: 416 246 5550

Toll Free: 1 888 761 7732 Fax: 416 246 5549 specit@specfurniture.com specfurniture.com