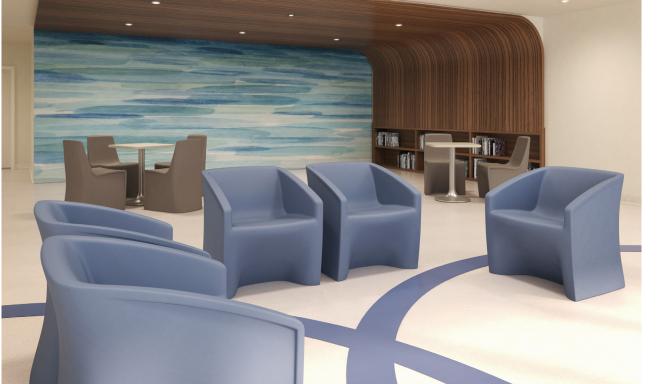

### Hardi Club Chair Lounging as We Know It

The latest addition to the award-winning Hardi Series comes in the form of a roto-molded club-style lounge chair. The club chair's design aims to limit ligature exposures even further. Like other designs in the Hardi Series, the club chair is available in six nature-inspired color tones—and it can be ganged together or fastened to the floor.