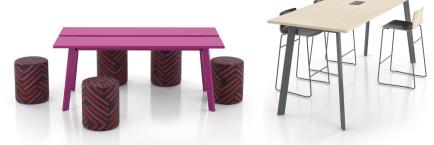

## Parkdale New Design, New Possibilities

Add a little flare to collaborative office spaces with the Parkdale table. An optional split top gives specifiers the option to add clamp-on power modules and to channel wires to keep the workspace tidy. The design allows for seats on all sides of the table, while a variety of top sizes and base heights means that there is a Parkdale for everyone.