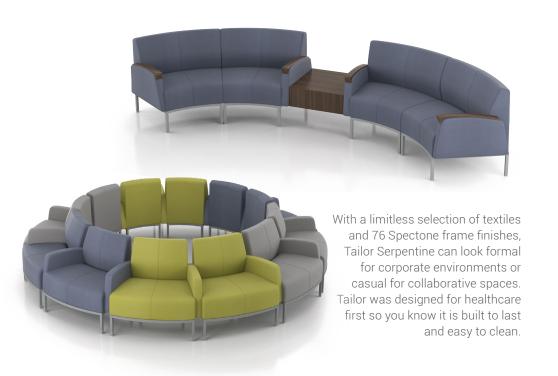

# **Tailor Serpentine**Go with the Flow

Tailor has a new friend in town that's all about its sleek curves! Available with or without arms as inside curve chair, outside curve chair, and bench. Tailor Serpentine integrates seamlessly with the Tailor modular series, giving specifiers the ability to create beautiful connected seating configurations.