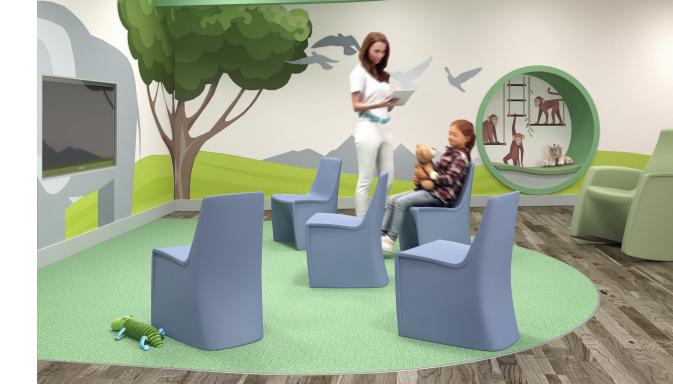

#### Hardi Children's Chair Smaller Scale, Robust Design

The Hardi children's chair, winner of a Silver Nightingale Award for Patient Seating, is designed for behavioral health applications where the safety of young patients and their caregivers is of the utmost importance. Its one-piece, roto-molded polyethylene construction is easy to clean and extremely robust, while its softly rounded lines make the Hardi children's chair approachable and well suited for family areas.