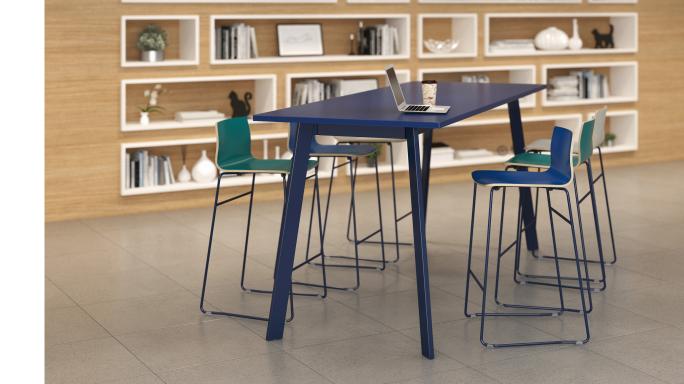

## Parkdale New Design, New Possibilities

Add a little flare to collaborative office spaces with the Parkdale table. An optional split top gives specifiers the option to add clamp-on power modules and to channel wires to keep the workspace tidy. The design allows for seats on all sides of the table, while a variety of top sizes and base heights means that there is a Parkdale for everyone.