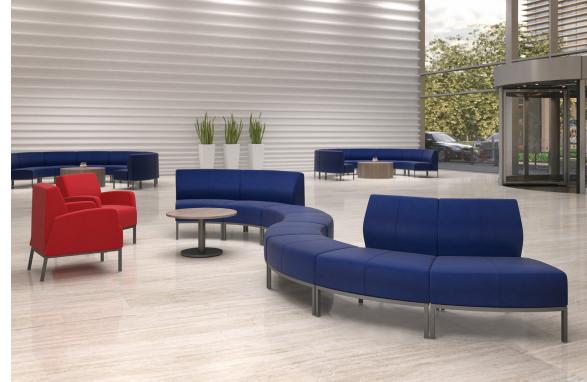

# **Tailor Serpentine**Go with the Flow

Tailor has a new friend in town that's all about its sleek curves! Available with or without arms as inside curve chair, outside curve chair, and bench. Tailor Serpentine integrates seamlessly with the Tailor modular series, giving specifiers the ability to create beautiful connected seating configurations.