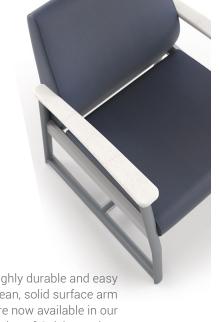

#### **Tailor HD and Calvin** Product Updates

Tailor HD can now be specified with an optional insert that completely closes the gap under the seat to limit ligature concerns. Available on both standard and bariatric models, the

roto-molded inserts attach to the frame of the chair and form a tight fit.

Highly durable and easy to clean, solid surface arm caps are now available in our collection of Calvin seating.