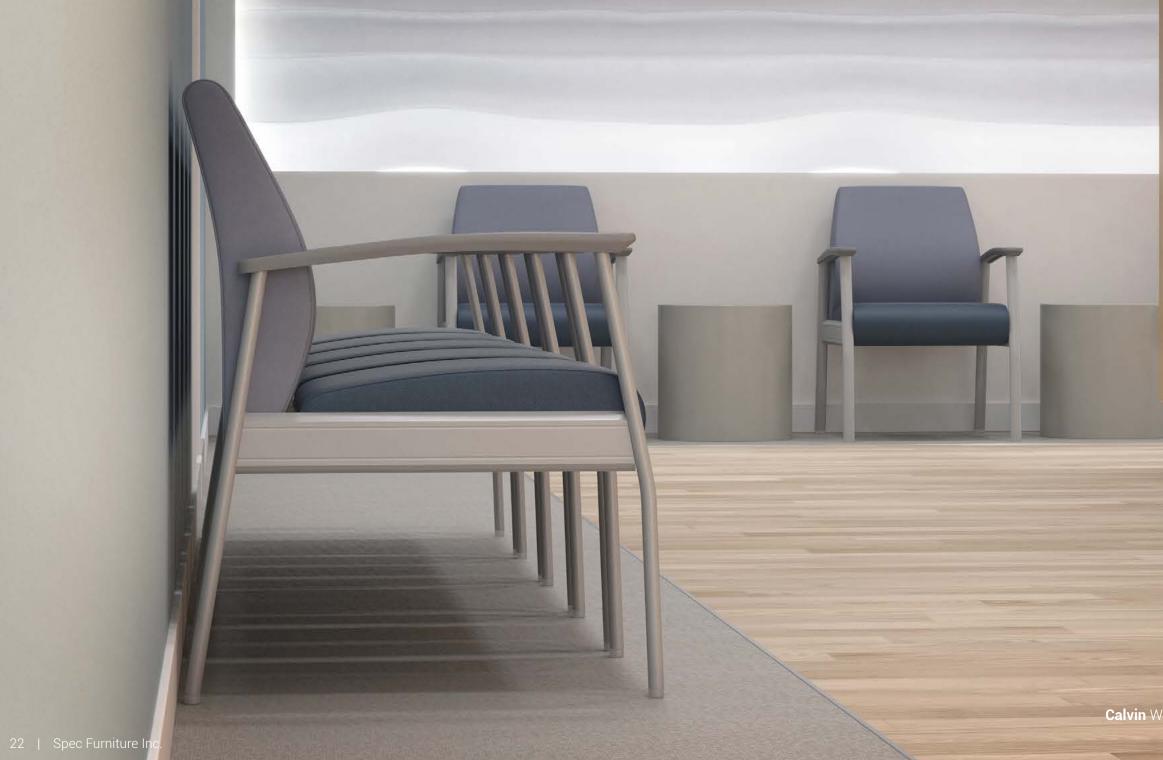

#### **PC1 Basic Patient Chair**

Calvin Cooper Collection Gravity Midway

#### PC3 Bariatric Patient Chair

Calvin Cooper Collection Gravity Midway

#### WSG1 Freestanding Lounge Waiting Room Furniture

Calvin **Cooper Collection** Gravity Tailor Lounge Collection

WSG2 Advanced Waiting Seating - Tandem Calvin **Cooper Collection** Gravity Tailor Lounge Collection