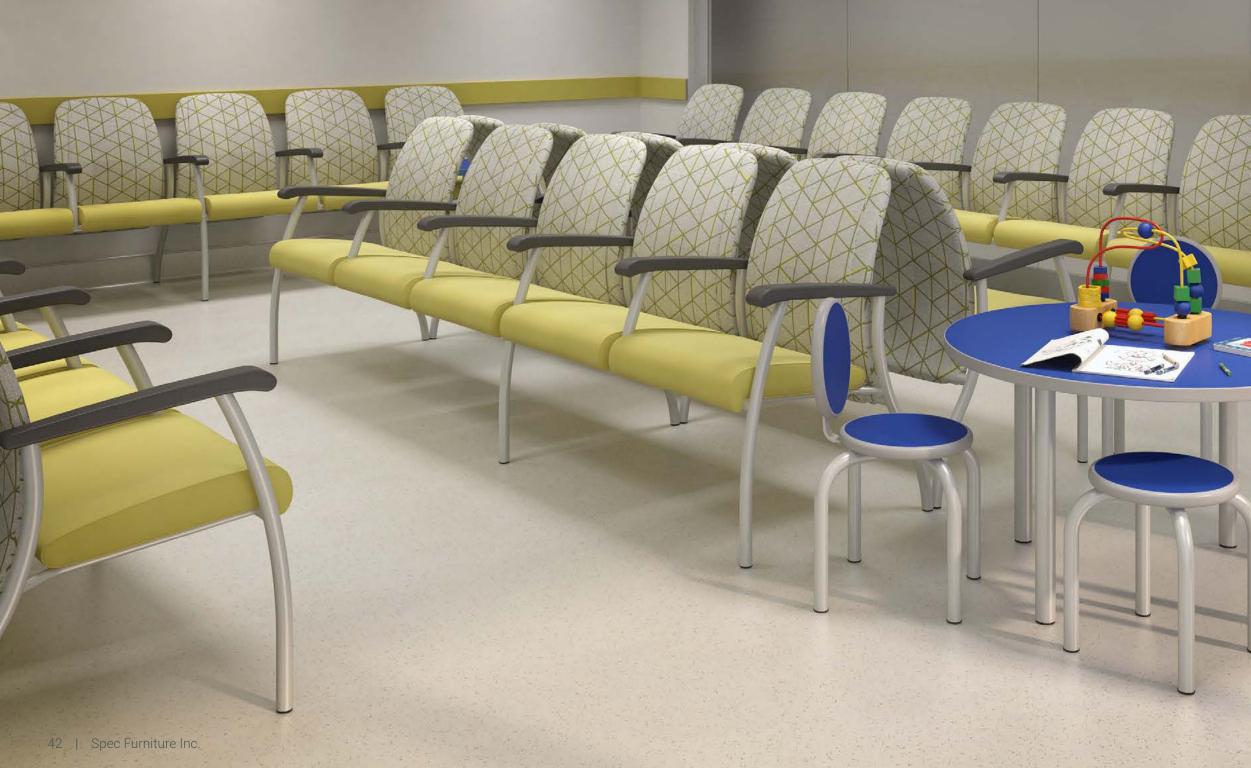

#### Waiting & Registration Rooms

From moments of happiness to periods of uncertainty, waiting rooms have seen it all. For both patients and loved ones, warm and welcoming waiting spaces are imperative. Furnish these spaces with proven designs that work for your visitors.

Snowball 3 GC1, GC2, CC4, ST3
Waiting & Registration Rooms | 19