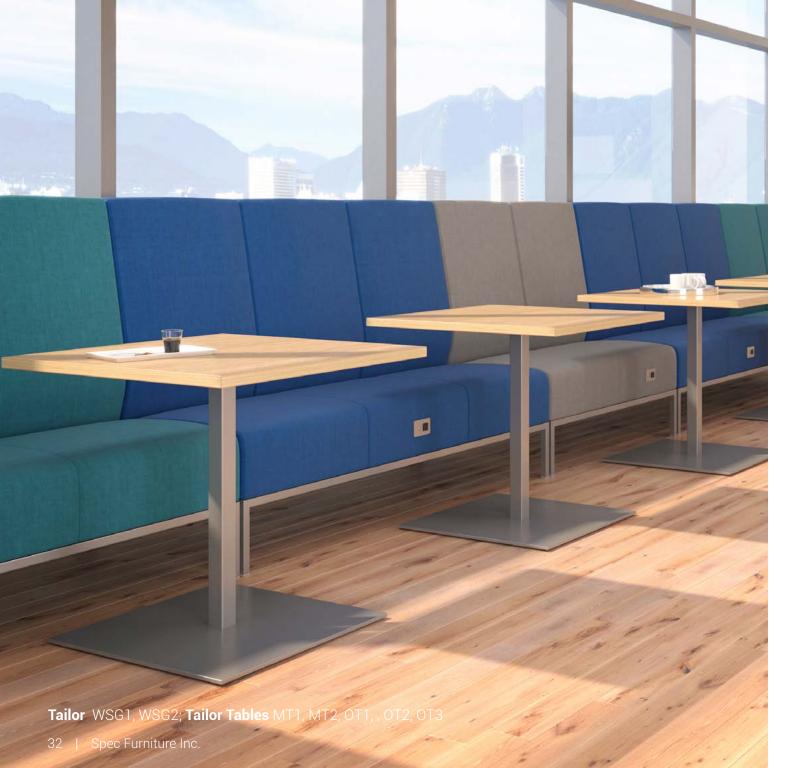

Tailor Modular WSG1, WSG2

1

Lobbies | 13

Calvin, Calvin Bariatric WSG1, WSG2, PC1, PC3

Lobbies | 15

FAIR