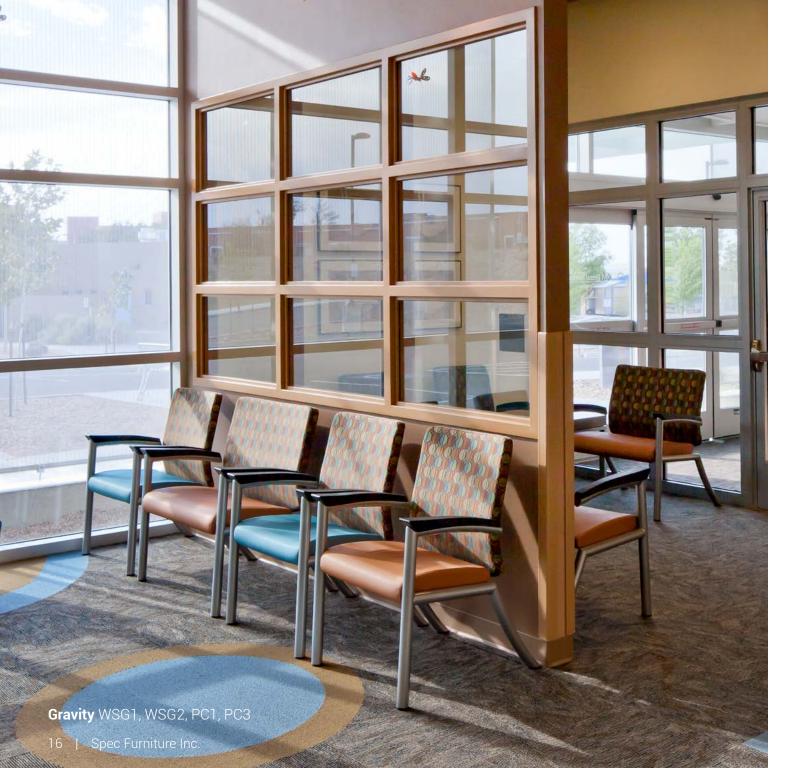

#### WSG1 Freestanding Lounge Waiting Room Furniture

Calvin **Cooper Collection** Gravity Tailor Lounge Collection

WSG2 Advanced Waiting Seating - Tandem Calvin **Cooper Collection** Gravity Tailor Lounge Collection

PC1, PC3, WSG1, WSG2 Pages 14, 22, 40

Crayon & Snowflake

CD1

Pages 40, 43

Pages 24, 42

Tailor WSG1, WSG2 Pages 13, 21, 32, 45, 46

**Cooper Collection** PC1, PC3, WSG1, WSG2 Pages 26, 37

**Eighteen5 & Twenty2** CC2 Page 50

Tailor Modular WSG1, WSG2

1

Lobbies | 13

Calvin, Calvin Bariatric WSG1, WSG2, PC1, PC3

Lobbies | 15

FAIR