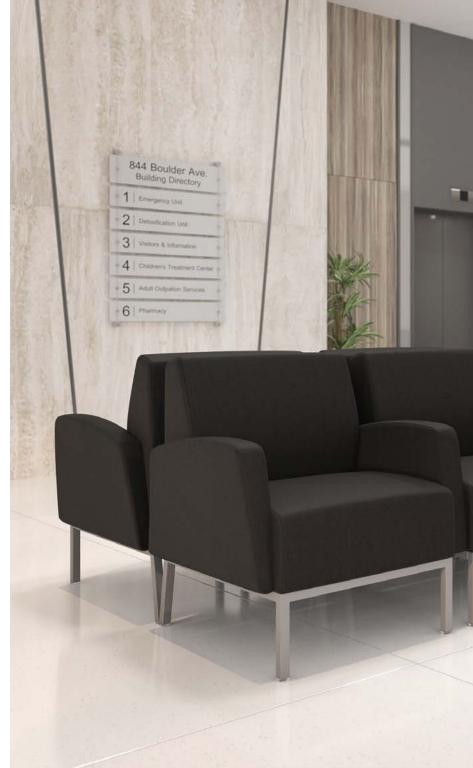

#### Lobbies

Create a vibrant and welcoming space for patients and their loved ones as they enter your facility. Use warm colors and eye-catching shapes to build exciting layouts, all while knowing that the furniture will provide lasting durability. Details as lumbar support, intuitive arm design and power module integration all make the experience that much more comfortable.

Tailor Modular WSG1, WSG2

1

Lobbies | 13

Calvin, Calvin Bariatric WSG1, WSG2, PC1, PC3

Lobbies | 15

FAIR