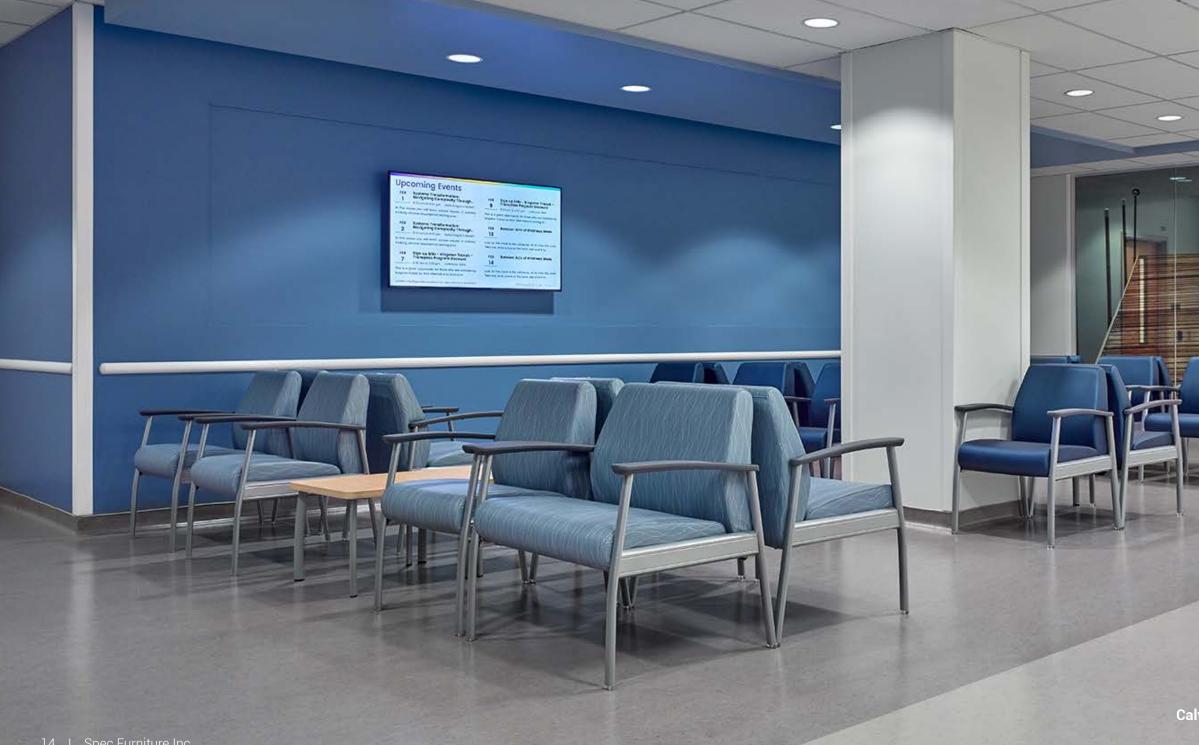

#### Consult Rooms

A healthy environment includes furniture solutions that support the patient's health and the medical staff's work responsibilities while one-on-one conversations take center stage.

Urban GC1, GC2, CC4, ST3 Consult Rooms | 29