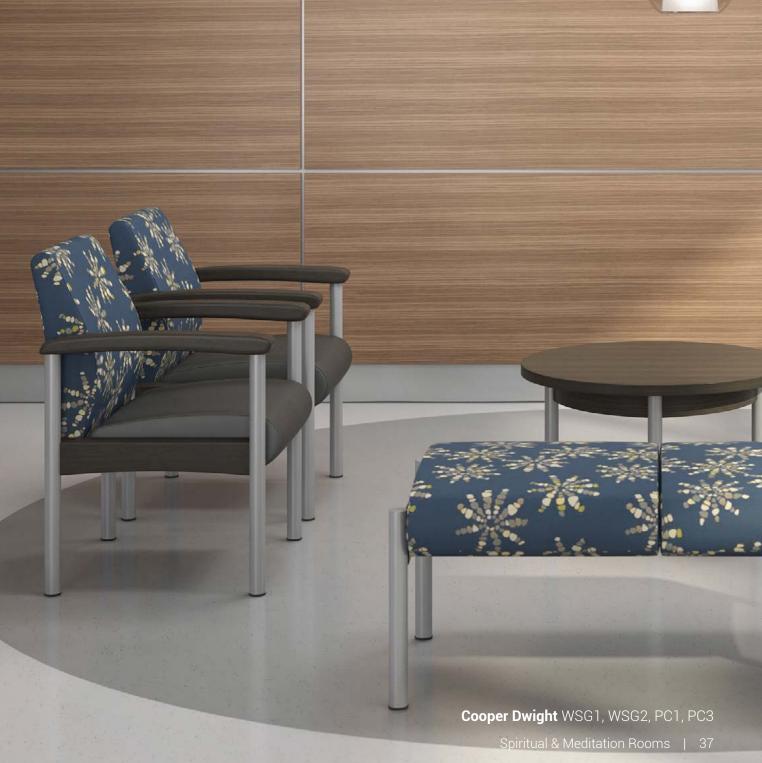

#### Spiritual & Meditation Rooms

Creating a recovery-focused space involves providing patients with the tools they need to rebuild their health. Rooms that host meditation, time for prayer and personal reflection are essential to the healing process.