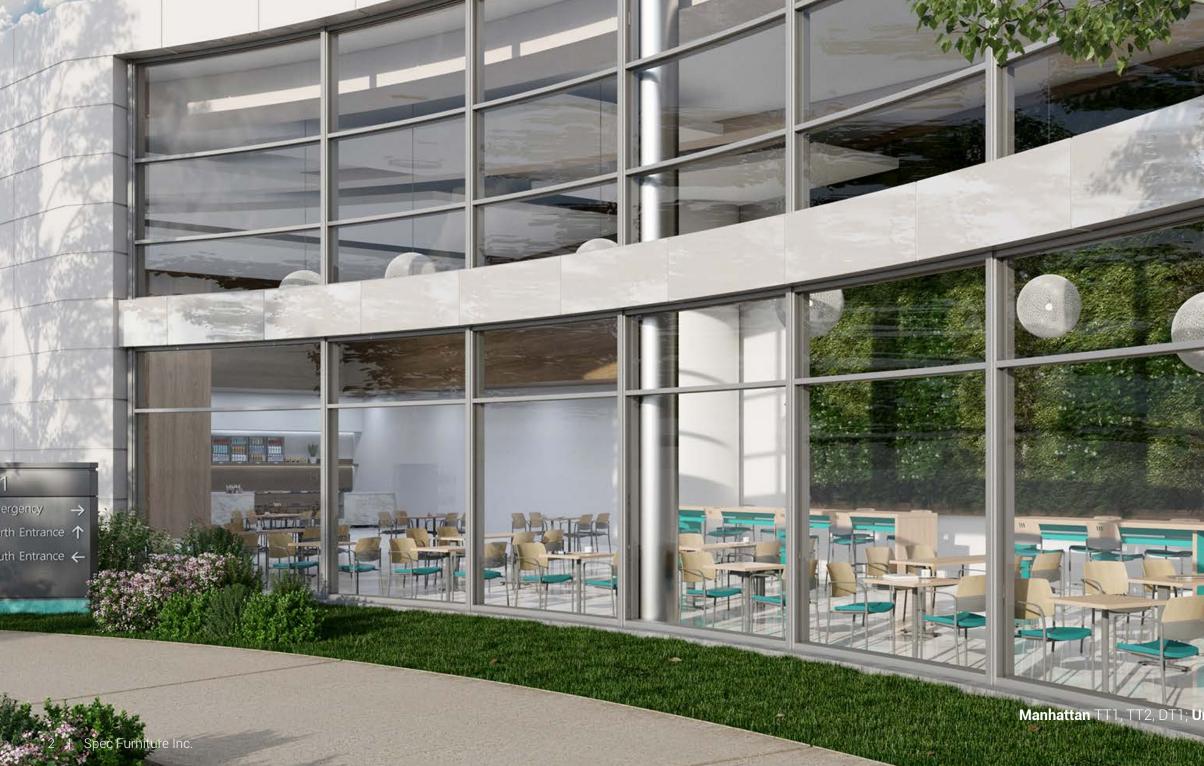

This lookbook is interactive. Hover of this symbol **(1)** for insights on featured products.

Manhattan TT1, TT2, DT1; Urban GC1, GC2, CC4, ST3, EndZone CT1, CT2-

The Lobby | 3

#### Cafeterias

A place for a quick bite, a moment to unwind and reflect, or a chance to plug in and catch up on work: cafeterias are increasingly associated with health, light, and comfort. As a leader in healthcare furnishings, Spec's solutions also provide durability, easy maintenance and limitless design possibilities.

Manhattan X & T Bases TT1, TT2, DT1; Urban GC1, GC2, CC4, ST3; EndZone CT1, CT2

The fill and