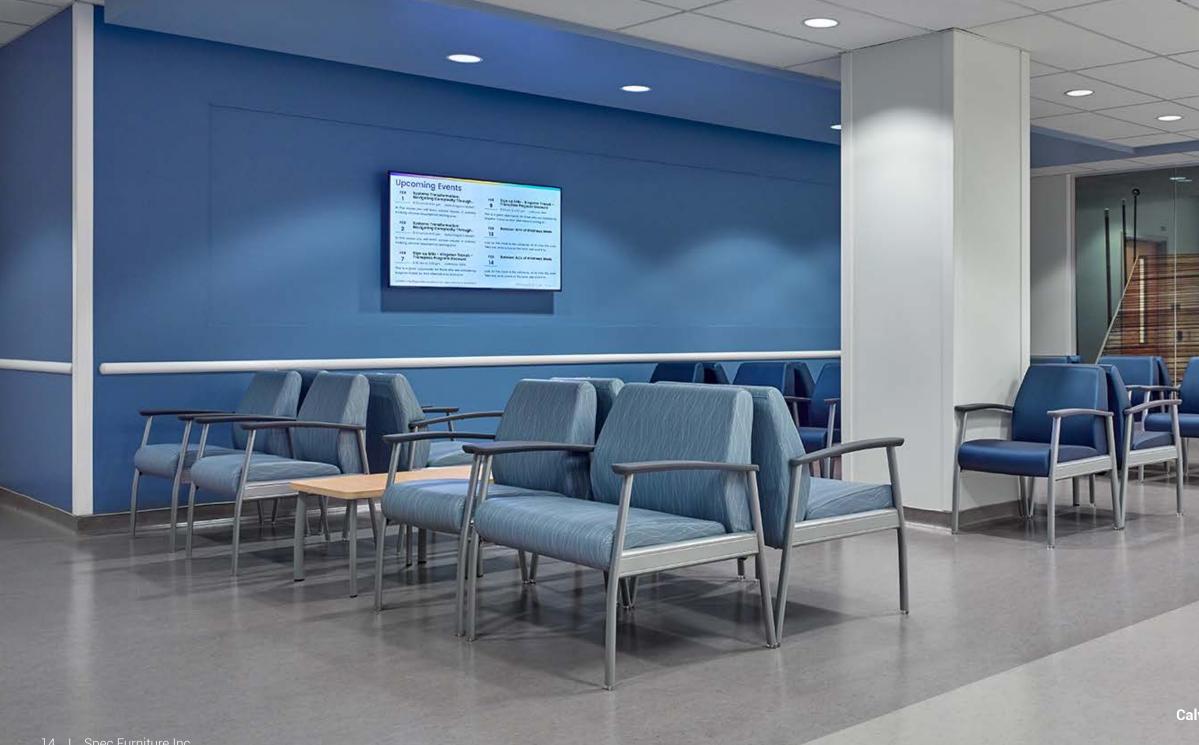

#### **PC1 Basic Patient Chair**

Calvin Cooper Collection Gravity Midway

#### PC3 Bariatric Patient Chair

Calvin Cooper Collection Gravity Midway

#### WSG1 Freestanding Lounge Waiting Room Furniture

Calvin **Cooper Collection** Gravity Tailor Lounge Collection

WSG2 Advanced Waiting Seating - Tandem Calvin **Cooper Collection** Gravity Tailor Lounge Collection