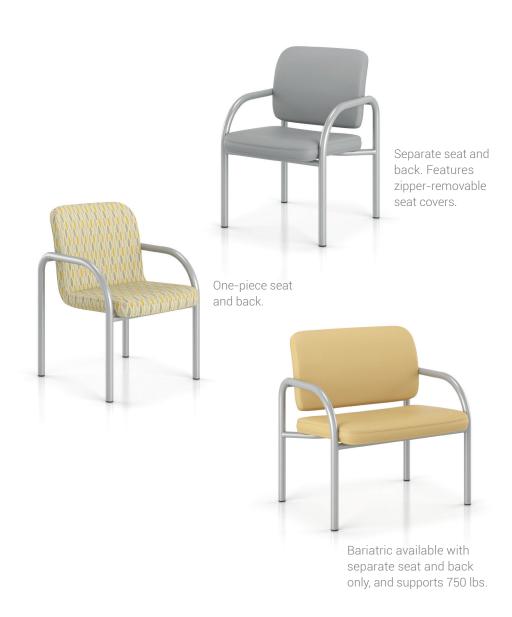

## **Dependable** Design

2000 series is a mid-point solution that blends hard use with comfort – perfect for healthcare environments and institutional applications.

The series is offered with or without separate seat and back, in one-, two- and three-seat designs. Bariatric available with separate seat and back only.

The simplicity of 2000 Series makes it easy to specify and creates a clean, relaxing environment.

Seat Upholstery: CF Stinson Scout Grey.

(top) Seat Upholstery: CF Stinson Scout, Butter. Back Upholstery: CF Stinson Abacus, Fossil. (bottom right) Seat Upholstery: CF Stinson Scout, Butter.