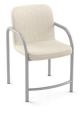

2203C

2213C

2202CS

2231CS

2203CS

2213CS

2201G

Frames can be finished in 76 Spectone colors from our line of powder epoxy coatings, including five textured finishes.

## **Dependable** Design

2000 series is a mid-point solution that blends hard use with comfort – perfect for healthcare environments and institutional applications.

The series is offered with or without separate seat and back, in one-, two- and three-seat designs. Bariatric available with separate seat and back only.

The simplicity of 2000 Series makes it easy to specify and creates a clean, relaxing environment.

Seat Upholstery: CF Stinson Scout Grey.

(top) Seat Upholstery: CF Stinson Scout, Butter. Back Upholstery: CF Stinson Abacus, Fossil. (bottom right) Seat Upholstery: CF Stinson Scout, Butter.