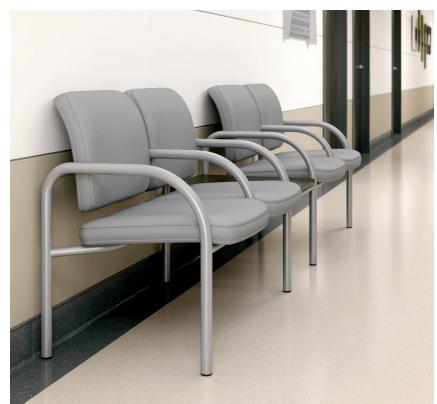

The simplicity of 2000 Series makes it easy to specify and creates a clean, relaxing environment.

Seat Upholstery: CF Stinson Scout Grey.

(top) Seat Upholstery: CF Stinson Scout, Butter. Back Upholstery: CF Stinson Abacus, Fossil. (bottom right) Seat Upholstery: CF Stinson Scout, Butter.