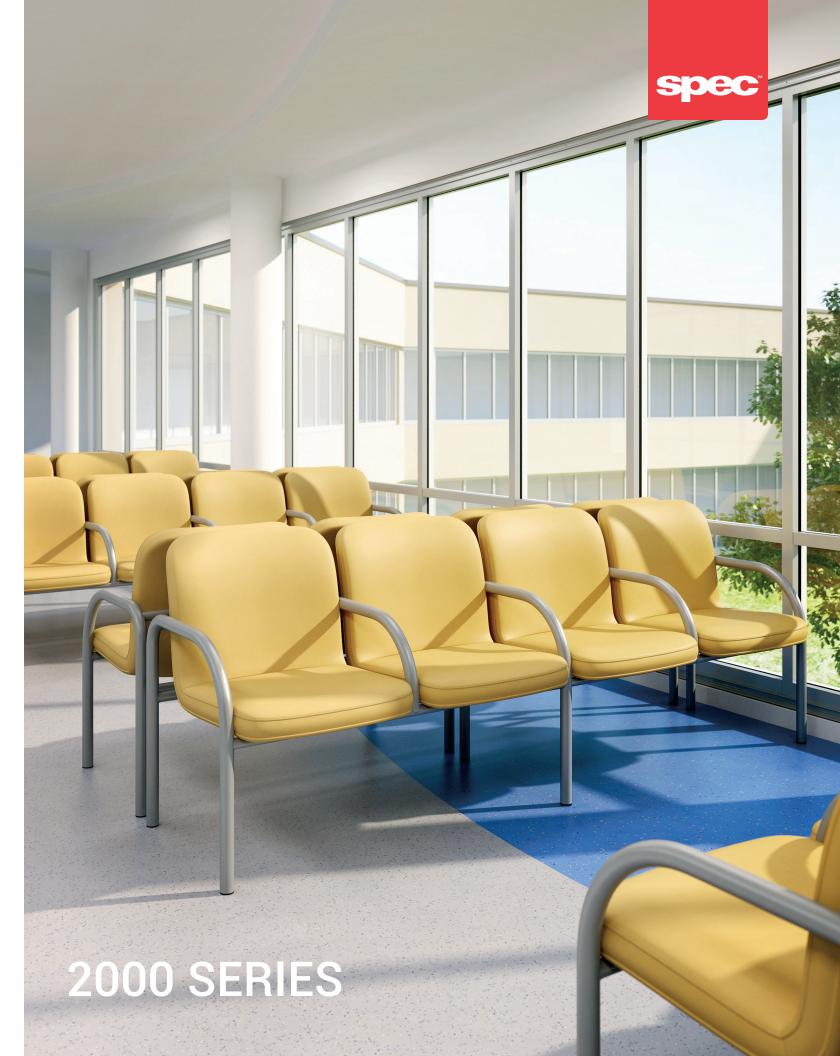

## **Dependable** Design

2000 series is a mid-point solution that blends hard use with comfort – perfect for healthcare environments and institutional applications.

The series is offered with or without separate seat and back, in one-, two- and three-seat designs. Bariatric available with separate seat and back only.

The simplicity of 2000 Series makes it easy to specify and creates a clean, relaxing environment.

Seat Upholstery: CF Stinson Scout Grey.

(top) Seat Upholstery: CF Stinson Scout, Butter. Back Upholstery: CF Stinson Abacus, Fossil. (bottom right) Seat Upholstery: CF Stinson Scout, Butter.