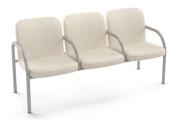

## **Dependable** Design

2000 series is a mid-point solution that blends hard use with comfort – perfect for healthcare environments and institutional applications.

The series is offered with or without separate seat and back, in one-, two- and three-seat designs. Bariatric available with separate seat and back only.

The simplicity of 2000 Series makes it easy to specify and creates a clean, relaxing environment.

Seat Upholstery: CF Stinson Scout Grey.

(top) Seat Upholstery: CF Stinson Scout, Butter. Back Upholstery: CF Stinson Abacus, Fossil. (bottom right) Seat Upholstery: CF Stinson Scout, Butter.