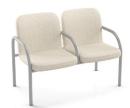

2203C

2213C

2202CS

2231CS

2203CS

2213CS

2201G

Frames can be finished in 76 Spectone colors from our line of powder epoxy coatings, including five textured finishes.

## **Dependable** Design

2000 series is a mid-point solution that blends hard use with comfort – perfect for healthcare environments and institutional applications.

The series is offered with or without separate seat and back, in one-, two- and three-seat designs. Bariatric available with separate seat and back only.

The simplicity of 2000 Series makes it easy to specify and creates a clean, relaxing environment.

Seat Upholstery: CF Stinson Scout Grey.

(top) Seat Upholstery: CF Stinson Scout, Butter. Back Upholstery: CF Stinson Abacus, Fossil. (bottom right) Seat Upholstery: CF Stinson Scout, Butter.