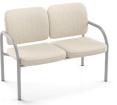

## **Dependable** Design

2000 series is a mid-point solution that blends hard use with comfort – perfect for healthcare environments and institutional applications.

The series is offered with or without separate seat and back, in one-, two- and three-seat designs. Bariatric available with separate seat and back only.

The simplicity of 2000 Series makes it easy to specify and creates a clean, relaxing environment.

Seat Upholstery: CF Stinson Scout Grey.

(top) Seat Upholstery: CF Stinson Scout, Butter. Back Upholstery: CF Stinson Abacus, Fossil. (bottom right) Seat Upholstery: CF Stinson Scout, Butter.