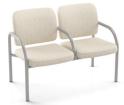

## **Dependable** Design

2000 series is a mid-point solution that blends hard use with comfort – perfect for healthcare environments and institutional applications.

The series is offered with or without separate seat and back, in one-, two- and three-seat designs. Bariatric available with separate seat and back only.

The simplicity of 2000 Series makes it easy to specify and creates a clean, relaxing environment.

Seat Upholstery: CF Stinson Scout Grey.

(top) Seat Upholstery: CF Stinson Scout, Butter. Back Upholstery: CF Stinson Abacus, Fossil. (bottom right) Seat Upholstery: CF Stinson Scout, Butter.