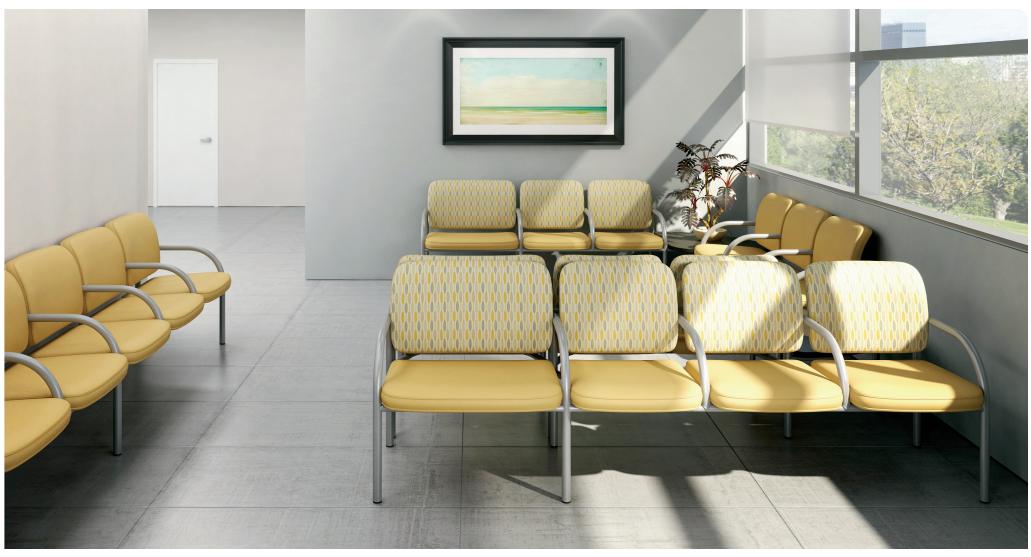

The simplicity of 2000 Series makes it easy to specify and creates a clean, relaxing environment.

Seat Upholstery: CF Stinson Scout Grey.

(top) Seat Upholstery: CF Stinson Scout, Butter. Back Upholstery: CF Stinson Abacus, Fossil. (bottom right) Seat Upholstery: CF Stinson Scout, Butter.