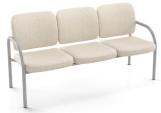

## **Dependable** Design

2000 series is a mid-point solution that blends hard use with comfort – perfect for healthcare environments and institutional applications.

The series is offered with or without separate seat and back, in one-, two- and three-seat designs. Bariatric available with separate seat and back only.

The simplicity of 2000 Series makes it easy to specify and creates a clean, relaxing environment.

Seat Upholstery: CF Stinson Scout Grey.

(top) Seat Upholstery: CF Stinson Scout, Butter. Back Upholstery: CF Stinson Abacus, Fossil. (bottom right) Seat Upholstery: CF Stinson Scout, Butter.