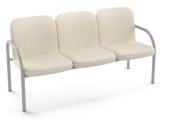

## **Dependable** Design

2000 series is a mid-point solution that blends hard use with comfort – perfect for healthcare environments and institutional applications.

The series is offered with or without separate seat and back, in one-, two- and three-seat designs. Bariatric available with separate seat and back only.

The simplicity of 2000 Series makes it easy to specify and creates a clean, relaxing environment.

Seat Upholstery: CF Stinson Scout Grey.

(top) Seat Upholstery: CF Stinson Scout, Butter. Back Upholstery: CF Stinson Abacus, Fossil. (bottom right) Seat Upholstery: CF Stinson Scout, Butter.