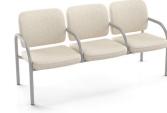

## **Dependable** Design

2000 series is a mid-point solution that blends hard use with comfort – perfect for healthcare environments and institutional applications.

The series is offered with or without separate seat and back, in one-, two- and three-seat designs. Bariatric available with separate seat and back only.

The simplicity of 2000 Series makes it easy to specify and creates a clean, relaxing environment.

Seat Upholstery: CF Stinson Scout Grey.

(top) Seat Upholstery: CF Stinson Scout, Butter. Back Upholstery: CF Stinson Abacus, Fossil. (bottom right) Seat Upholstery: CF Stinson Scout, Butter.