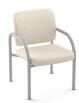

## **Dependable** Design

2000 series is a mid-point solution that blends hard use with comfort – perfect for healthcare environments and institutional applications.

The series is offered with or without separate seat and back, in one-, two- and three-seat designs. Bariatric available with separate seat and back only.

The simplicity of 2000 Series makes it easy to specify and creates a clean, relaxing environment.

Seat Upholstery: CF Stinson Scout Grey.

(top) Seat Upholstery: CF Stinson Scout, Butter. Back Upholstery: CF Stinson Abacus, Fossil. (bottom right) Seat Upholstery: CF Stinson Scout, Butter.