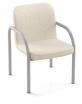

2203C

2213C

2202CS

2231CS

2203CS

2213CS

2201G

Frames can be finished in 76 Spectone colors from our line of powder epoxy coatings, including five textured finishes.

## **Dependable** Design

2000 series is a mid-point solution that blends hard use with comfort – perfect for healthcare environments and institutional applications.

The series is offered with or without separate seat and back, in one-, two- and three-seat designs. Bariatric available with separate seat and back only.

The simplicity of 2000 Series makes it easy to specify and creates a clean, relaxing environment.

Seat Upholstery: CF Stinson Scout Grey.

(top) Seat Upholstery: CF Stinson Scout, Butter. Back Upholstery: CF Stinson Abacus, Fossil. (bottom right) Seat Upholstery: CF Stinson Scout, Butter.