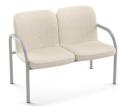

2203C

2213C

2202CS

2231CS

2203CS

2213CS

2201G

Frames can be finished in 76 Spectone colors from our line of powder epoxy coatings, including five textured finishes.

## **Dependable** Design

2000 series is a mid-point solution that blends hard use with comfort – perfect for healthcare environments and institutional applications.

The series is offered with or without separate seat and back, in one-, two- and three-seat designs. Bariatric available with separate seat and back only.

The simplicity of 2000 Series makes it easy to specify and creates a clean, relaxing environment.

Seat Upholstery: CF Stinson Scout Grey.

(top) Seat Upholstery: CF Stinson Scout, Butter. Back Upholstery: CF Stinson Abacus, Fossil. (bottom right) Seat Upholstery: CF Stinson Scout, Butter.