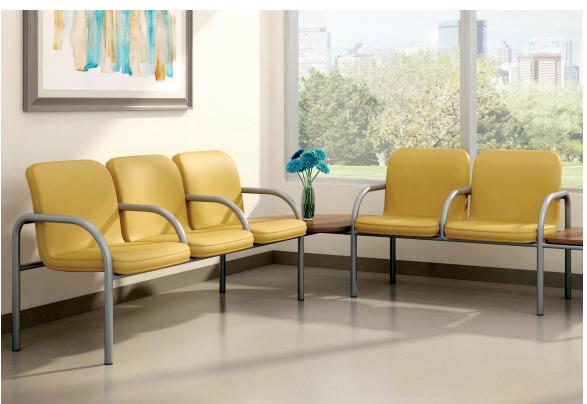

The simplicity of 2000 Series makes it easy to specify and creates a clean, relaxing environment.

Seat Upholstery: CF Stinson Scout Grey.

(top) Seat Upholstery: CF Stinson Scout, Butter. Back Upholstery: CF Stinson Abacus, Fossil. (bottom right) Seat Upholstery: CF Stinson Scout, Butter.