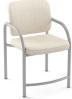

## **Dependable** Design

2000 series is a mid-point solution that blends hard use with comfort – perfect for healthcare environments and institutional applications.

The series is offered with or without separate seat and back, in one-, two- and three-seat designs. Bariatric available with separate seat and back only.

The simplicity of 2000 Series makes it easy to specify and creates a clean, relaxing environment.

Seat Upholstery: CF Stinson Scout Grey.

(top) Seat Upholstery: CF Stinson Scout, Butter. Back Upholstery: CF Stinson Abacus, Fossil. (bottom right) Seat Upholstery: CF Stinson Scout, Butter.