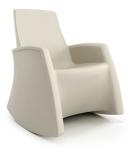

# Soothing and Calm

Blending safety and well-being into one contoured design, each product in the Hardi Series offers comfort to the eye and to the user. Hardi Rocker's soothing, yet subtle rocking motion provides relief and a place for reflection. Choose from six nature-inspired RAL colors.

Hardi Rocker Finish (Green): RAL 6021; Finish (Grey): RAL 7015.

Hardi Lounge with Arms

Hardi Rocker

8901 Hardi Stool

Hardi Children's

Hardi Club

Hardi Rocker

Hardi Stool