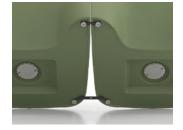

### It's All in the Details

To make sure every need is met, the Hardi Series features and options address the needs of Behavioral Health spaces.

Hardi sits tight to the ground. Nylon glides are optional.

Shallow hand grips make Hardi designs difficult to pick up yet easy to adjust while seated.

Optional ganging brackets allow users to connect chairs together when glides are specified.

As an extra safety measure, floor mounting straps are available.