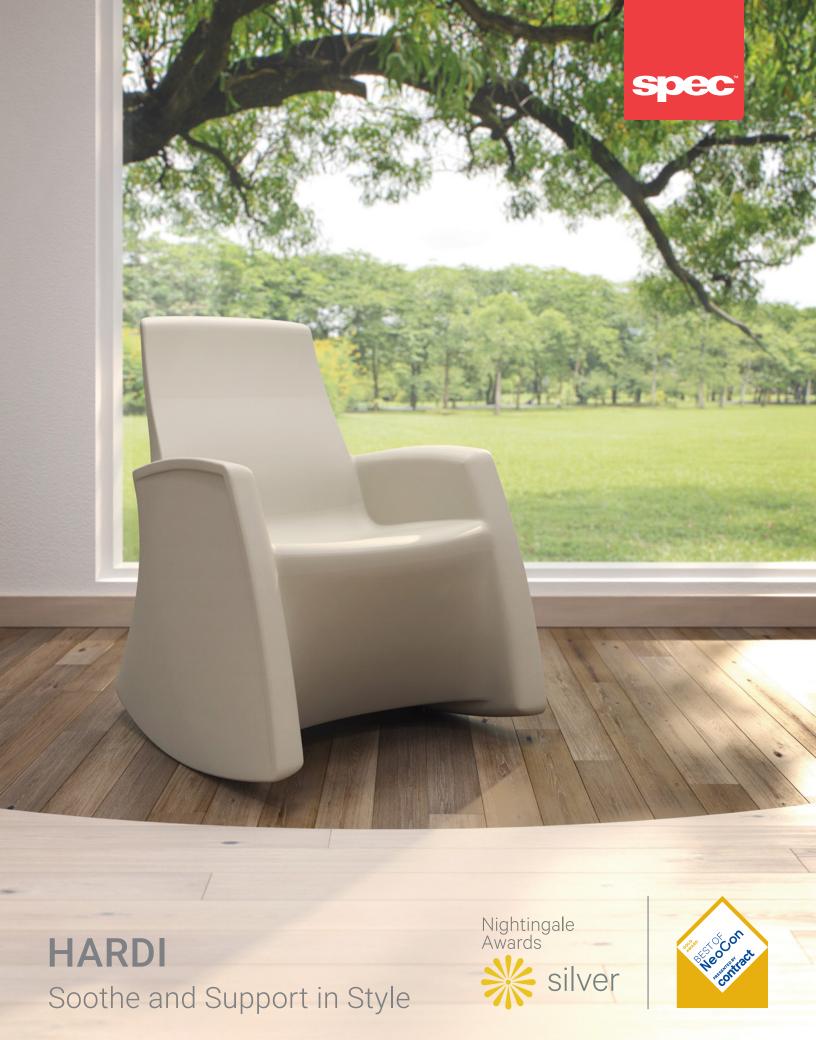

# Durability That Can't Be Beat

Made from rotationally molded polyethylene, the award-winning Hardi Series is virtually indestructible. The one-piece chair is a breeze to clean and extremely robust. Available as Lounge and Dining chairs with or without arms, and in Rocker and Stool designs, the Hardi Series gives specifiers the ability to bring Spec into more Behavioral Health applications.

# Soothing and Calm

Blending safety and well-being into one contoured design, each product in the Hardi Series offers comfort to the eye and to the user. Hardi Rocker's soothing, yet subtle rocking motion provides relief and a place for reflection. Choose from six nature-inspired RAL colors.