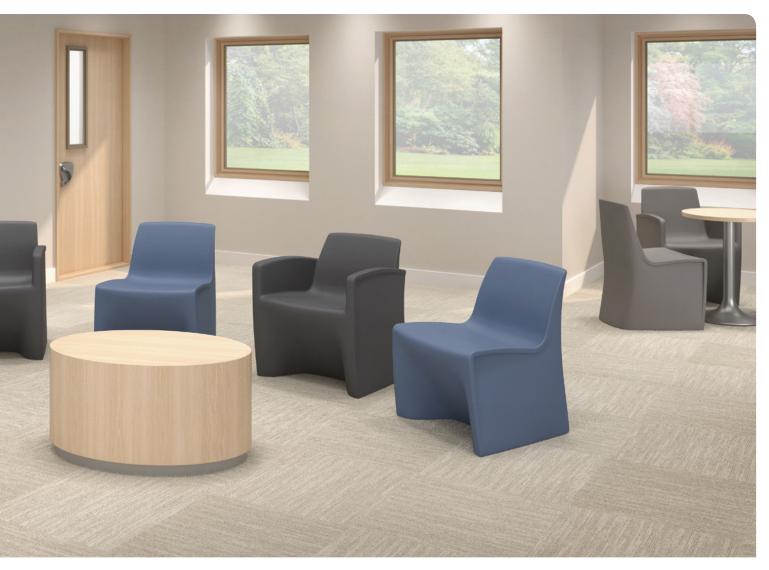

## Choose Your Hardi

The collection features six designs that can be placed anywhere from the most clinical of settings to calming therapy rooms.

8701 Hardi Dining

Hardi Dining with Arms

8801 Hardi Lounge

Hardi Lounge with Arms

Hardi Rocker

8901 Hardi Stool

#### **Finishes**

Create a welcoming environment with Hardi by choosing from six soothing colors that match our Spectone RAL offering.

5014

6021

7006

7015

7037

7044