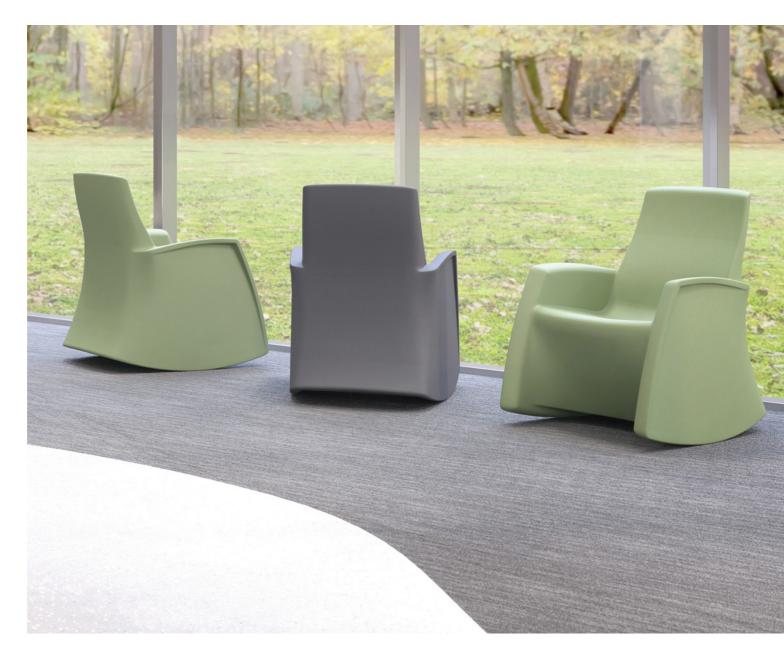

# Soothing and Calm

Blending safety and well-being into one contoured design, each product in the Hardi Series offers comfort to the eye and to the user. Hardi Rocker's soothing, yet subtle rocking motion provides relief and a place for reflection. Choose from six nature-inspired RAL colors.

## Choose Your Hardi

The collection features six designs that can be placed anywhere from the most clinical of settings to calming therapy rooms.

8701 Hardi Dining

Hardi Dining with Arms

8801 Hardi Lounge

Hardi Lounge with Arms

Hardi Rocker

8901 Hardi Stool