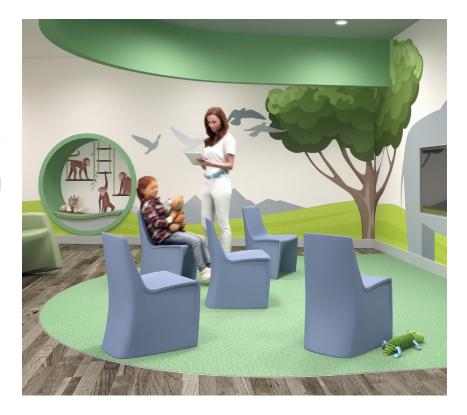

# **HARDI CHILDREN'S**For the Little One

The Silver Nightingale award-winning Hardi Children's offers a safer seating solution for young patients. Chairs can be fastened to the floor for added safety or weighted using sand. The smooth contours of the roto-molded build make Hardi Children's a child-friendly option for behavioral and healthcare environments.

## Choose Your Hardi

The collection features eight designs that can be placed anywhere from the most clinical of settings to calming therapy rooms.

Hardi Dining

Hardi Dining with Arms

Hardi Lounge

Hardi Lounge with Arms

Hardi Children's

Hardi Club

Hardi Rocker

Hardi Stool

### It's All in the Details

To make sure every need is met, the Hardi Series features and options address the needs of Behavioral Health spaces.

Hardi sits tight to the ground. Nylon glides are optional.

Shallow hand grips make Hardi designs difficult to pick up yet easy to adjust while seated.

Optional ganging brackets allow users to connect chairs together when glides are specified. Excludes Hardi Bocker

As an extra safety measure, floor mounting straps are available on all designs, except for Hardi Rocker.