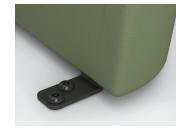

Shallow hand grips make Hardi designs difficult to pick up yet easy to adjust while seated.

Optional ganging brackets allow users to connect chairs together when glides are specified.

As an extra safety measure, floor mounting straps are available.

As an extra safety measure, floor mounting straps are available on all designs, except for Hardi Rocker.