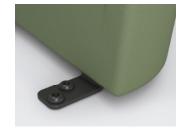

Shallow hand grips make Hardi designs difficult to pick up yet easy to adjust while seated.

Optional ganging brackets allow users to connect chairs together when glides are specified.

As an extra safety measure, floor mounting straps are available.

As an extra safety measure, floor mounting straps are available on all designs, except for Hardi Rocker.