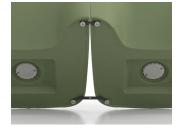

Shallow hand grips make Hardi designs difficult to pick up yet easy to adjust while seated.

Optional ganging brackets allow users to connect chairs together when glides are specified.

As an extra safety measure, floor mounting straps are available.