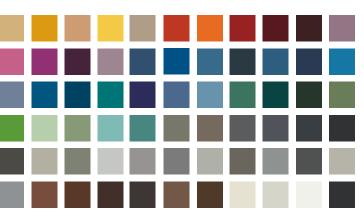

### **Metal Finishes**

Frames can be finished in 76 Spectone colors from our line of and Taupe), 76 frame colors and a virtually limitless choice of fabrics. powder epoxy coatings, including five textured finishes.

**DuraSpec Seat** 

Make It Your Own

Snowball offers three polyurethane arm colors (Black, Sterling Grey

The comfortable DuraSpec seat option is available in Black and Sterling Grey. Made from a 100% recycled plastic core with over-