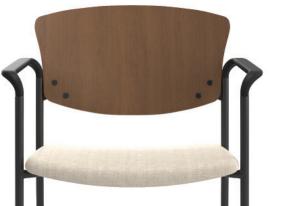

#### **Wood Finishes**

For Snowball 3's wood back, choose from nine standard wood stains, or stain-to-match at no upcharge.

#### Snowball 3

Wood back with a selection of standard and custom cut-outs and engravings.

#### Make the Cut

For Snowball 3, choose from five standard back cut-outs, or create your own back design with custom cut-outs, engravings and decals.