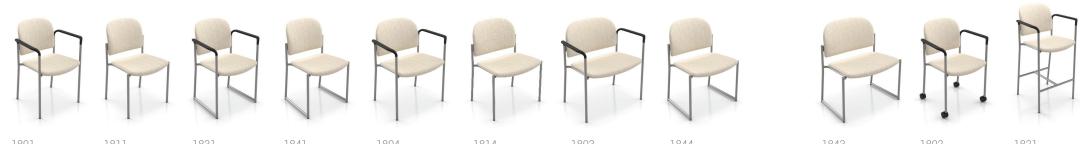

## **Perfect** for Your Space

The go-anywhere, do-anything Snowball!

With an extensive array of options, sizes and finishes, Snowball is the perfect solution for institutional, healthcare and corporate environments.

Three back designs and three widths make Snowball a high-demand multi-purpose chair. Choose arms or armless, four-point or sled base, hip chairs or stools—a seating solution is guaranteed to be found, and often in just 10 days.

## **3** Designs

# 3 Widths -

All three Snowball designs are available in 18" wide, 22" wide Midsize and 26" wide Bariatric.