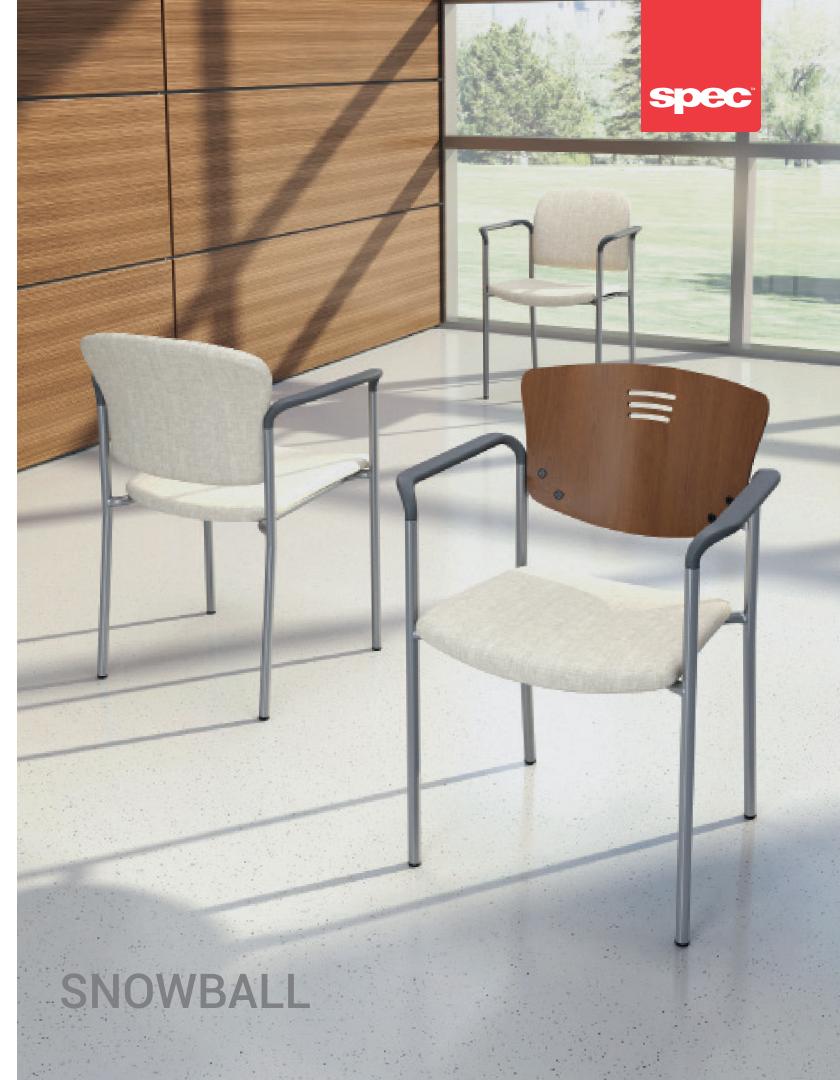

## **Perfect** for Your Space

The go-anywhere, do-anything Snowball!

With an extensive array of options, sizes and finishes, Snowball is the perfect solution for institutional, healthcare and corporate environments.

Three back designs and three widths make Snowball a high-demand multi-purpose chair. Choose arms or armless, four-point or sled base, hip chairs or stools—a seating solution is guaranteed to be found, and often in just 10 days.