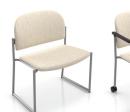

#### Snowball 1

Classic good looks and long-lasting quality.

#### Snowball 2

A fully upholstered back with enhanced contours serves up extra comfort.