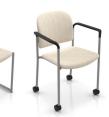

# From **Waiting** Room to **Training** Room

Snowball is the ideal choice for high-traffic areas like waiting rooms, cafeterias, meeting rooms and training rooms. Stack Snowballs on a dolly to store them out of the way when not in use, or gang chairs together in a more permanent environment.

Optional wall-saving frame is available.

Four-point 18" wide Snowballs stack 10 high on a dolly. 22" wide and 26" wide Snowballs stack four high.

The DuraSpec seat is available in Black and Sterling Grey. Made from a 100% recycled plastic core with over-molded polyurethane, the seat is easy to clean and extremely durable. Offered in 18" wide and 22" wide Midsize.