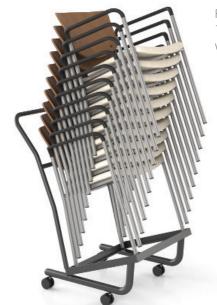

# From **Waiting** Room to **Training** Room

Snowball is the ideal choice for high-traffic areas like waiting rooms, cafeterias, meeting rooms and training rooms. Stack Snowballs on a dolly to store them out of the way when not in use, or gang chairs together in a more permanent environment.

Optional wall-saving frame is available.

Four-point 18" wide Snowballs stack 10 high on a dolly. 22" wide and 26" wide Snowballs stack four high.

The DuraSpec seat is available in Black and Sterling Grey. Made from a 100% recycled plastic core with over-molded polyurethane, the seat is easy to clean and extremely durable. Offered in 18" wide and 22" wide Midsize.