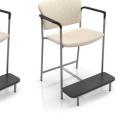

#### Snowball 2

A fully upholstered back with enhanced contours serves up extra comfort.

Three back designs and three widths make Snowball a high-demand multi-purpose chair. Choose arms or armless, four-point or sled base, hip chairs or stools—a seating solution is guaranteed to be found, and often in just 10 days.