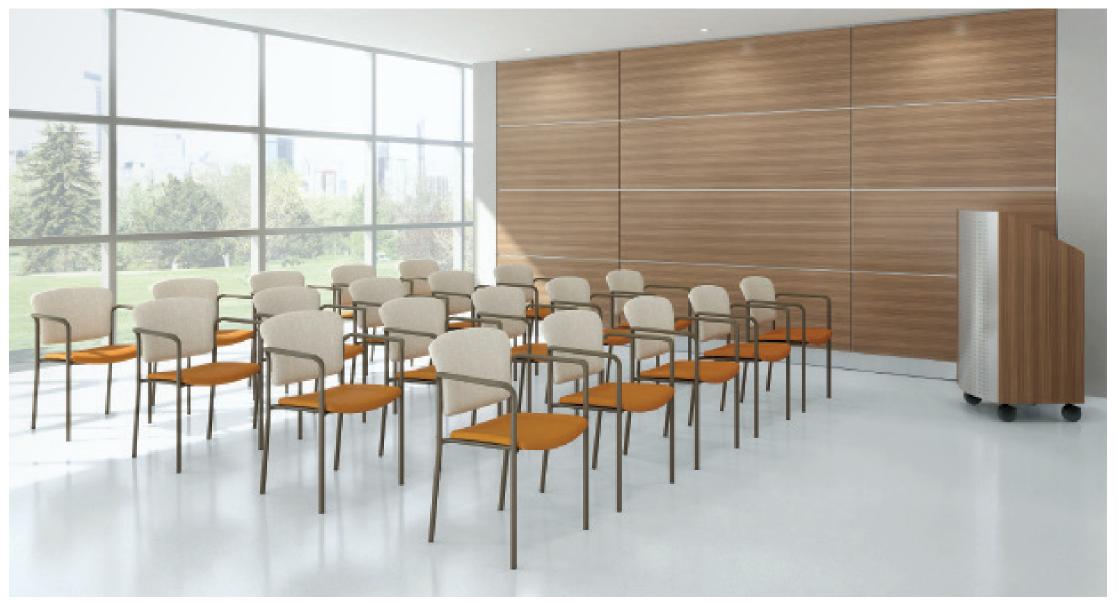

# From **Waiting** Room to **Training** Room

Snowball is the ideal choice for high-traffic areas like waiting rooms, cafeterias, meeting rooms and training rooms. Stack Snowballs on a dolly to store them out of the way when not in use, or gang chairs together in a more permanent environment.