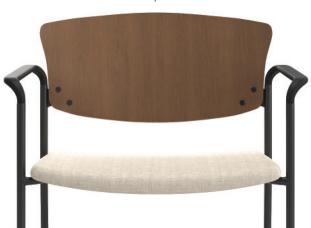

#### **Wood Finishes**

For Snowball 3's wood back, choose from nine standard wood stains, or stain-to-match at no upcharge.

#### Snowball 3

Wood back with a selection of standard and custom cut-outs and engravings.

#### Make the Cut

For Snowball 3, choose from five standard back cut-outs, or create your own back design with custom cut-outs, engravings and decals.