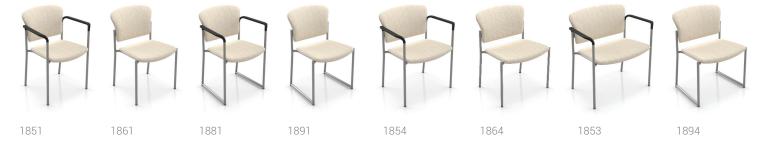

#### Snowball 2

A fully upholstered back with enhanced contours serves up extra comfort.

**DuraSpec Seat** 

Make It Your Own

Snowball offers three polyurethane arm colors (Black, Sterling Grey

The comfortable DuraSpec seat option is available in Black and Sterling Grey. Made from a 100% recycled plastic core with over-

Optional wall-saving frame is available.

Four-point 18" wide Snowballs stack 10 high on a dolly. 22" wide and 26" wide Snowballs stack four high.

The DuraSpec seat is available in Black and Sterling Grey. Made from a 100% recycled plastic core with over-molded polyurethane, the seat is easy to clean and extremely durable. Offered in 18" wide and 22" wide Midsize.