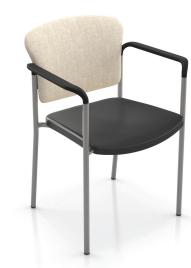

**DuraSpec Seat** 

Make It Your Own

Snowball offers three polyurethane arm colors (Black, Sterling Grey

The comfortable DuraSpec seat option is available in Black and Sterling Grey. Made from a 100% recycled plastic core with over-

molded polyurethane, it is easy to clean and extremely durable.

Fax: 416 246 5549 specit@specfurniture.com