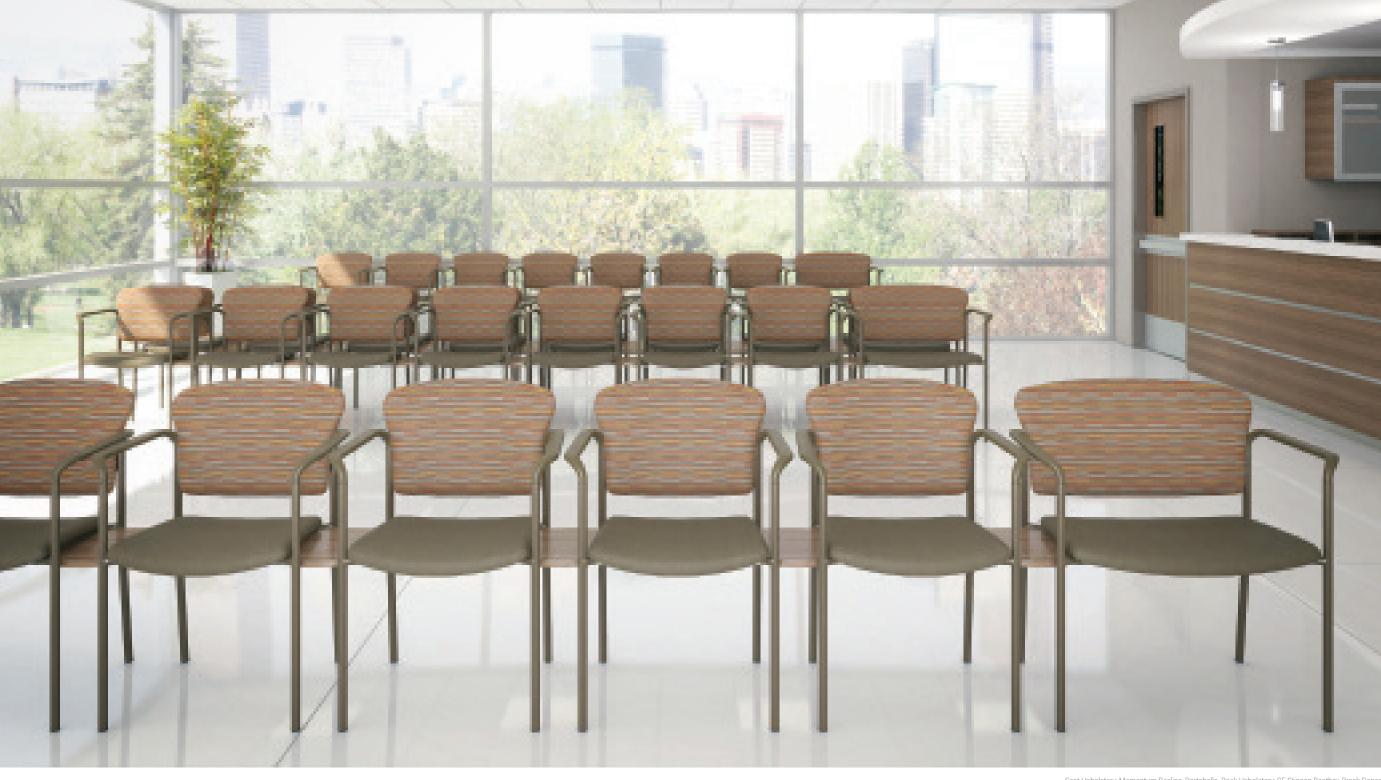

# From **Waiting** Room to **Training** Room

Snowball is the ideal choice for high-traffic areas like waiting rooms, cafeterias, meeting rooms and training rooms. Stack Snowballs on a dolly to store them out of the way when not in use, or gang chairs together in a more permanent environment.

Seat Upholstery: Momentum Beeline, Canvas. Wood Back: Custom Brown Sugar Stain.

Seat Upholstery: Momentum Beeline, Portobello. Back Upholstery: CF Stinson Beatbox Break Dance.