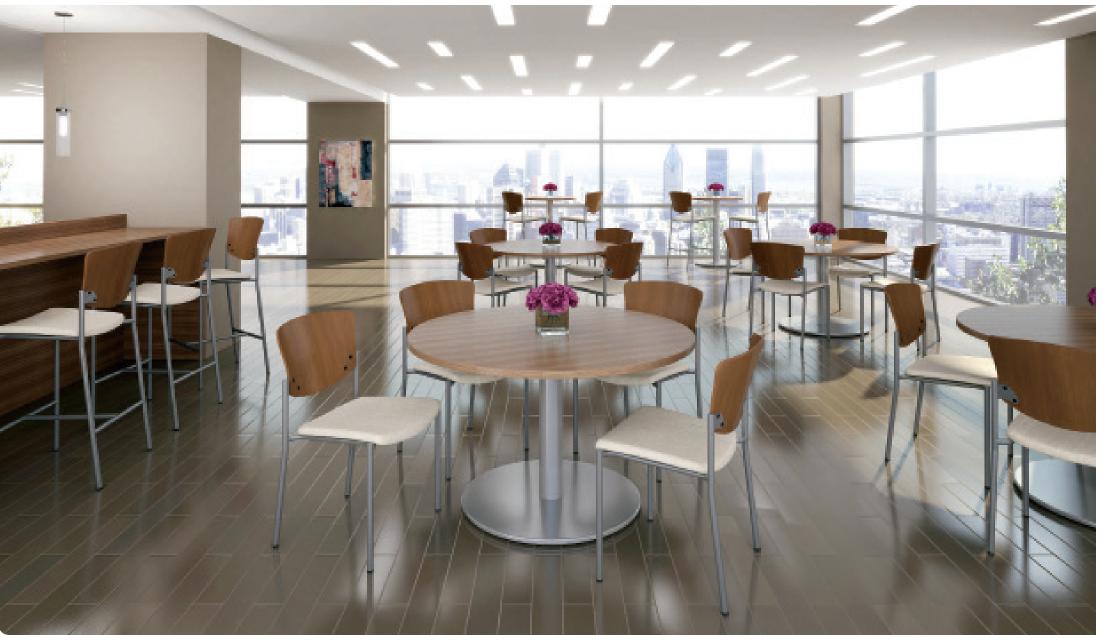

# From **Waiting** Room to **Training** Room

Snowball is the ideal choice for high-traffic areas like waiting rooms, cafeterias, meeting rooms and training rooms. Stack Snowballs on a dolly to store them out of the way when not in use, or gang chairs together in a more permanent environment.

Optional wall-saving frame is available.

Four-point 18" wide Snowballs stack 10 high on a dolly. 22" wide and 26" wide Snowballs stack four high.

The DuraSpec seat is available in Black and Sterling Grey. Made from a 100% recycled plastic core with over-molded polyurethane, the seat is easy to clean and extremely durable. Offered in 18" wide and 22" wide Midsize.

Optional wall-saving frame available on all four-point Snowballs in all three widths.

(top left) Upholstery: Momentum Beeline, Canvas. Wood Back: Custom Brown Sugar Stain. (top right) Upholstery: Momentum Beeline, Canvas.

Seat Upholstery: Momentum Beeline, Canvas. Wood Back: Custom Brown Sugar Stain.

Seat Upholstery: Momentum Beeline, Portobello. Back Upholstery: CF Stinson Beatbox Break Dance.