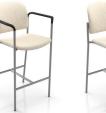

#### **Snowball Bariatric**

Available in all three Snowball designs.

All three widths are dynamic load tested to 500 lbs.

# 3 Widths -

All three Snowball designs are available in 18" wide, 22" wide Midsize and 26" wide Bariatric.