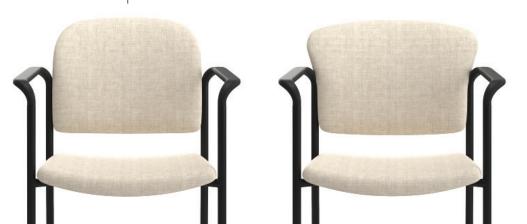

#### **Snowball 1**

#### **Snowball 2**

#### Snowball 1

Classic good looks and long-lasting quality.

#### Snowball 2

A fully upholstered back with enhanced contours serves up extra comfort.

Seat Upholstery: Momentum Beeline, Canvas. Wood Back: Custom Brown Sugar Stain.

Seat Upholstery: Momentum Beeline, Portobello. Back Upholstery: CF Stinson Beatbox Break Dance.