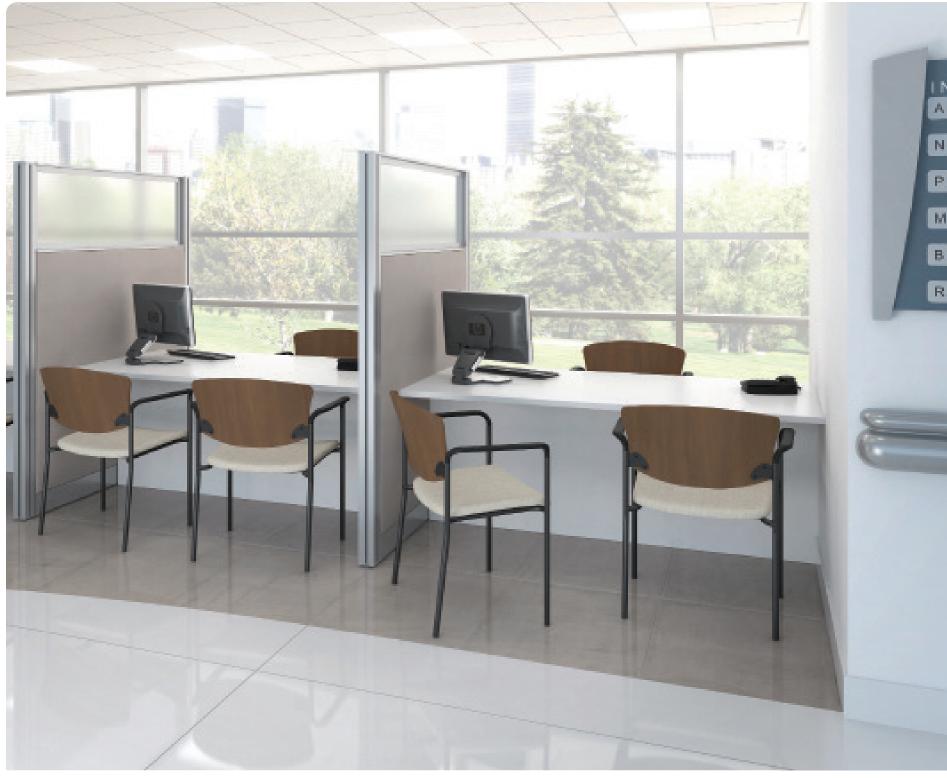

## **Perfect** for Your Space

The go-anywhere, do-anything Snowball!

With an extensive array of options, sizes and finishes, Snowball is the perfect solution for institutional, healthcare and corporate environments.

Three back designs and three widths make Snowball a high-demand multi-purpose chair. Choose arms or armless, four-point or sled base, hip chairs or stools—a seating solution is guaranteed to be found, and often in just 10 days.

# From **Waiting** Room to **Training** Room

Snowball is the ideal choice for high-traffic areas like waiting rooms, cafeterias, meeting rooms and training rooms. Stack Snowballs on a dolly to store them out of the way when not in use, or gang chairs together in a more permanent environment.