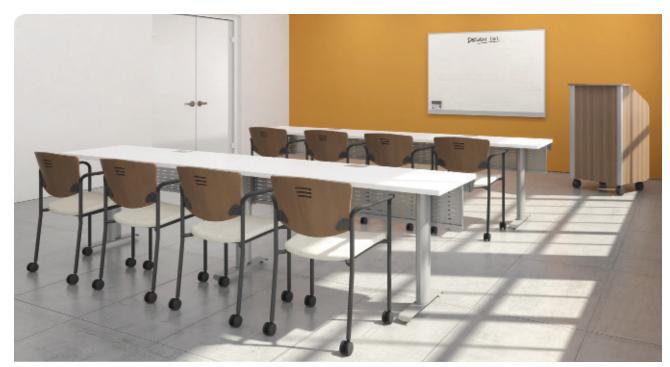

# From **Waiting** Room to **Training** Room

Snowball is the ideal choice for high-traffic areas like waiting rooms, cafeterias, meeting rooms and training rooms. Stack Snowballs on a dolly to store them out of the way when not in use, or gang chairs together in a more permanent environment.

Optional wall-saving frame is available.

Four-point 18" wide Snowballs stack 10 high on a dolly. 22" wide and 26" wide Snowballs stack four high.

The DuraSpec seat is available in Black and Sterling Grey. Made from a 100% recycled plastic core with over-molded polyurethane, the seat is easy to clean and extremely durable. Offered in 18" wide and 22" wide Midsize.