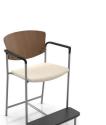

#### Snowball 3

Wood back with a selection of standard and custom cut-outs and engravings.

#### **Wood Finishes**

For Snowball 3's wood back, choose from nine standard wood stains, or stain-to-match at no upcharge.

#### Make the Cut

For Snowball 3, choose from five standard back cut-outs, or create your own back design with custom cut-outs, engravings and decals.