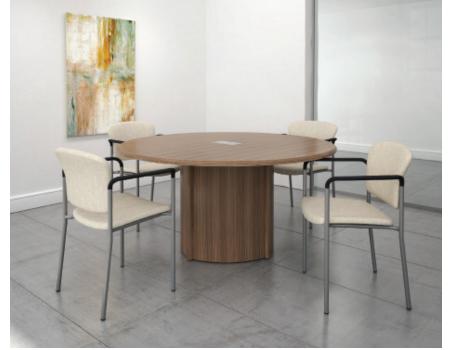

Upholstery: Momentum Beeline, Canvas. Wood Back: Custom Brown Sugar Stain. Table Top: Custom Zebra Veneer stained to match, Arborite WA433-RM. Metal Finish: Silver.

Seat Upholstery: Momentum Beeline, Canvas. Wood Back: Custom Brown Sugar Stain.

Seat Upholstery: Momentum Beeline, Portobello. Back Upholstery: CF Stinson Beatbox Break Dance.