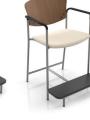

Three back designs and three widths make Snowball a high-demand multi-purpose chair. Choose arms or armless, four-point or sled base, hip chairs or stools—a seating solution is guaranteed to be found, and often in just 10 days.

Optional wall-saving frame is available.

Four-point 18" wide Snowballs stack 10 high on a dolly. 22" wide and 26" wide Snowballs stack four high.

The DuraSpec seat is available in Black and Sterling Grey. Made from a 100% recycled plastic core with over-molded polyurethane, the seat is easy to clean and extremely durable. Offered in 18" wide and 22" wide Midsize.