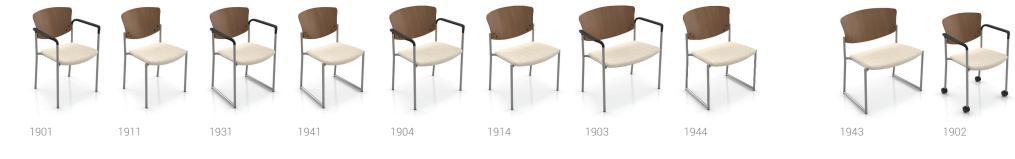

#### Snowball 3

Wood back with a selection of standard and custom cut-outs and engravings.

#### Make the Cut

For Snowball 3, choose from five standard back cut-outs, or create your own back design with custom cut-outs, engravings and decals.

#### **Custom Cut-Outs, Engravings and Decals**

From company logos to unique designs, Spec has got your back.